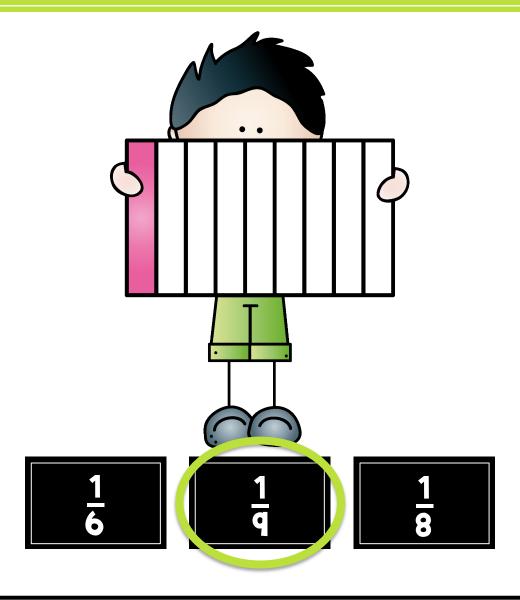

# FUN WITH FRACTIONS



Choose a game:

MATCHIN9 FRACTIONS

EQUIVALENT FRACTIONS

iDENTIFYIN9 FRACTIONS FRACTION WORDS

© All Students Can SHINE



Yes, Please!











Oops! Try again

HOME

### YES! The fraction is 1/2.



HOME













Oops! Try again



NEXT



#### YES! The fraction is 1/10.















Oops! Try again





#### YES! The fraction is 1/4.















Oops! Try again





#### YES! The fraction is 1/9.















Oops! Try again



NEXT



#### YES! The fraction is 1/6.

















Oops! Try again



NEXT



#### YES! The fraction is 1/8.













Oops! Try again



### YES! The fraction is 1/5.















Oops! Try again

HOME

NEXT



#### YES! The fraction is 1/7.

















Oops! Try again





#### YES! The fraction is 1/3.















Oops! Try again

HOME

NEXT



#### YES! The fraction is 1/2.









Want to play another game?

Sel.

# Equivalent



Ready to get started?

YES, Please!

















# Which fraction is NOT equivalent to the other two?



HOME



#### YES! This fraction is 1/8. and the others are both 1/4.



HOME







### YES! This fraction is ¼, and the others are both 1/3.



























### YES! This fraction is 1/3,