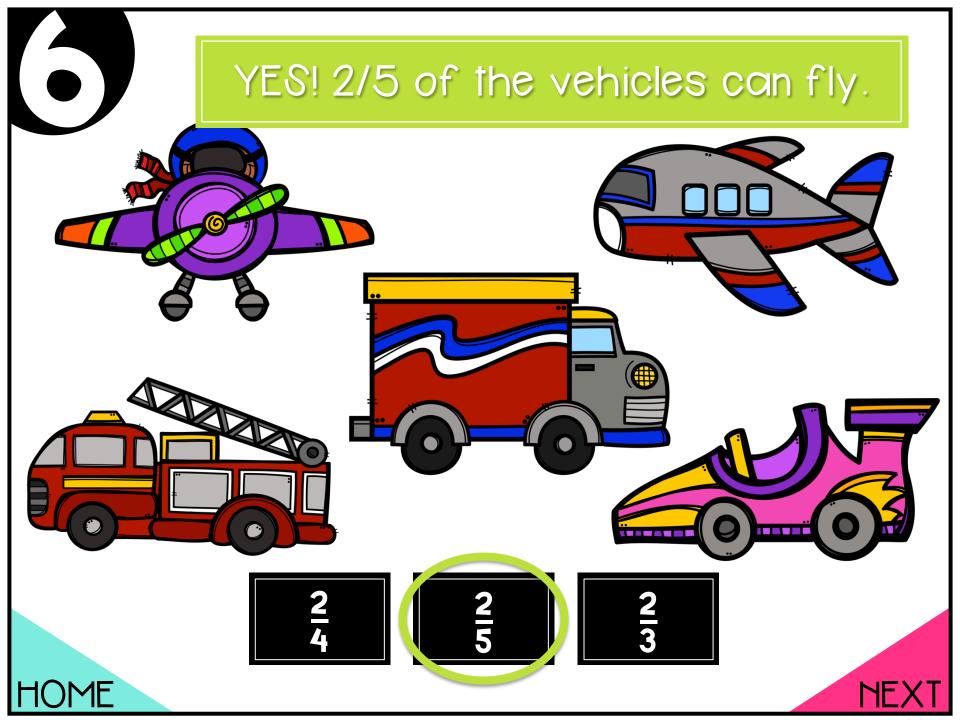

# What fraction of devices have keyboards?

Oops! Try again

### YES! 2/5 of the devices have keyboards.

Want to play another game?

Sel.