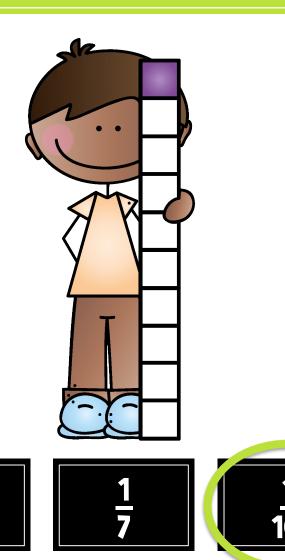

# FUN WITH FRACTIONS



Choose a game:

MATCHIN9 FRACTIONS

EQUIVALENT FRACTIONS

iDENTIFYIN9 FRACTIONS FRACTION WORDS

© All Students Can SHINE



Yes, Please!











Oops! Try again

HOME

### YES! The fraction is 1/2.



HOME













Oops! Try again



NEXT



#### YES! The fraction is 1/10.















Oops! Try again





#### YES! The fraction is 1/4.















Oops! Try again





#### YES! The fraction is 1/9.















Oops! Try again



NEXT



#### YES! The fraction is 1/6.

















Oops! Try again



NEXT



#### YES! The fraction is 1/8.













Oops! Try again



### YES! The fraction is 1/5.















Oops! Try again

HOME

NEXT



#### YES! The fraction is 1/7.

















Oops! Try again





#### YES! The fraction is 1/3.















Oops! Try again

HOME

NEXT



#### YES! The fraction is 1/2.









Want to play another game?

Sel.

# Equivalent



Ready to get started?

YES, Please!

















# Which fraction is NOT equivalent to the other two?



HOME



#### YES! This fraction is 1/8. and the others are both 1/