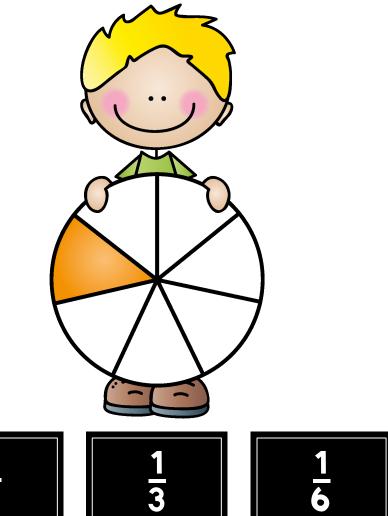

# FUN WITH FRACTIONS



Choose a game:

MATCHIN9 FRACTIONS

EQUIVALENT FRACTIONS

iDENTIFYIN9 FRACTIONS FRACTION WORDS

© All Students Can SHINE



Yes, Please!











Oops! Try again

HOME

### YES! The fraction is 1/2.



HOME













Oops! Try again



NEXT



#### YES! The fraction is 1/10.















Oops! Try again





#### YES! The fraction is 1/4.















Oops! Try again





#### YES! The fraction is 1/9.















Oops! Try again



NEXT



#### YES! The fraction is 1/6.

















Oops! Try again



NEXT



#### YES! The fraction is 1/8.













Oops! Try again



### YES! The fraction is 1/5.















Oops! Try again

HOME

NEXT



#### YES! The fraction is 1/7.

















Oops! Try again





#### YES! The fraction is 1/3.















Oops! Try again

HOME

NEXT



#### YES! The fraction is 1/2.









Want to play another game?

Sel.

# Equivalent



Ready to get started?

YES, Please!

















# Which fraction is NOT equivalent to the other two?



HOME



#### YES! This fraction is 1/8. and the others are both 1/4.



HOME







### YES! This fraction is ¼, and the others are both 1/3.



























### YES! This fraction is 1/3, and the others are both 1/4.



HOME

















Want to play another game?

Sel.



Sel.



## What fraction of the animals can swim?





<u>1</u>5





HOME



### What fraction of the animals can swim?