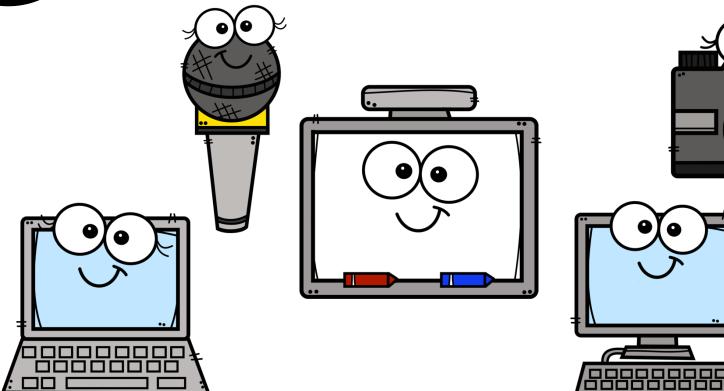

# What fraction of devices have keyboards?

Oops! Try again

### YES! 2/5 of the devices have keyboards.

Want to play another game?

Sel.