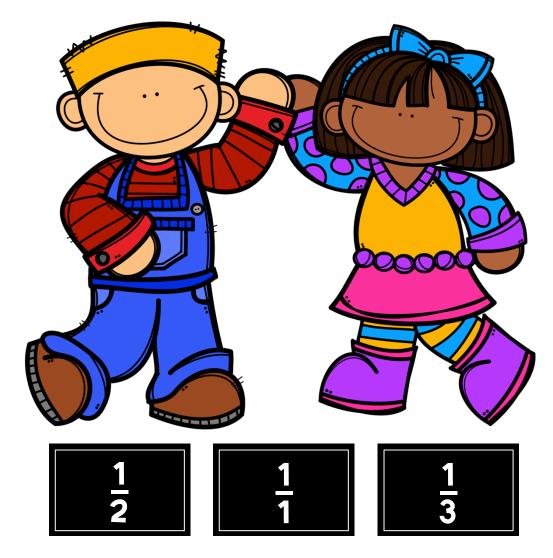

### What fraction of the kids are wearing pants?

1/3

### What fraction of the kids are wearing pants?

Oops! Try again

#### YES! 1/4 of the kids are wearing pants.

1/3