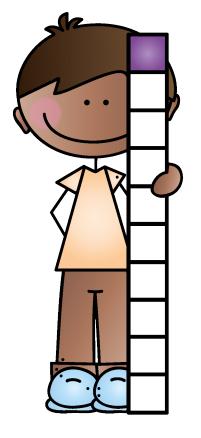

# FUN WITH FRACTIONS



Choose a game:

MATCHIN9 FRACTIONS

EQUIVALENT FRACTIONS

iDENTIFYIN9 FRACTIONS FRACTION WORDS

© All Students Can SHINE



Yes, Please!











Oops! Try again

HOME

### YES! The fraction is 1/2.



HOME













Oops! Try again



NEXT



#### YES! The fraction is 1/10.















Oops! Try again





#### YES! The fraction is 1/4.















Oops! Try again





#### YES! The fraction is 1/9.















Oops! Try again



NEXT



#### YES! The fraction is 1/6.

















Oops! Try again



NEXT



#### YES! The fraction is 1/8.













Oops! Try again



### YES! The fraction is 1/5.















Oops! Try again

HOME

NEXT



#### YES! The fraction is 1/7.

















Oops! Try again





#### YES! The fraction is 1/3.















Oops! Try again

HOME

NEXT



#### YES! The fraction is 1/2.









Want to play another game?

Sel.

# Equivalent



Ready to get started?

YES, Please!

















# Which fraction is NOT equivalent to the other two?



HOME