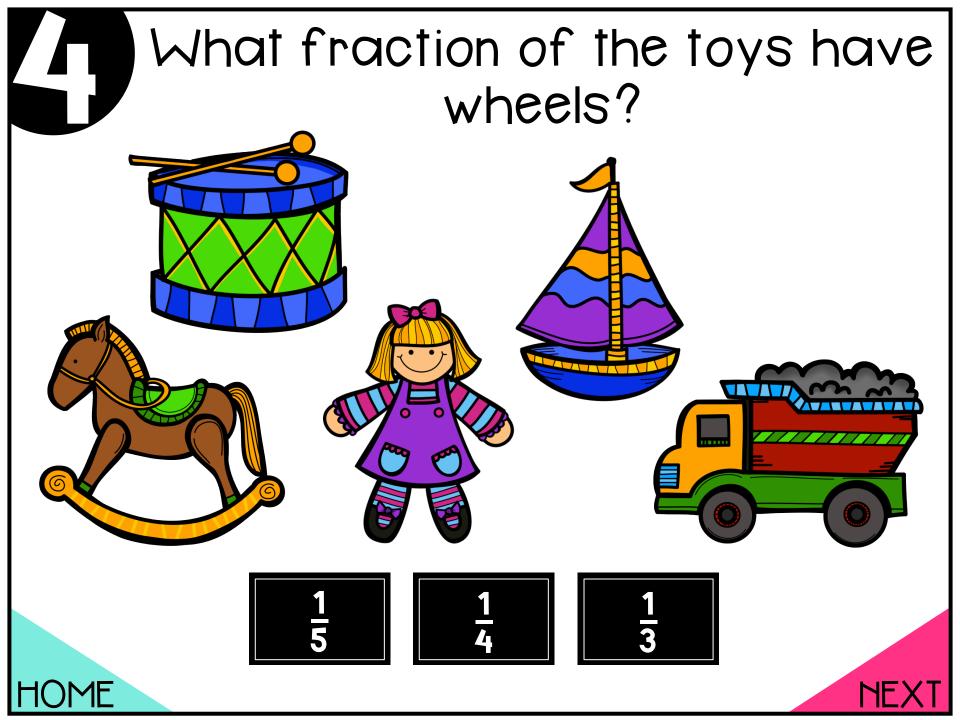

# Which fraction is NOT equivalent to the other two?



HOME



#### YES! This fraction is 1/8. and the others are both 1/4.



HOME







### YES! This fraction is ¼, and the others are both 1/3.



























### YES! This fraction is 1/3, and the others are both 1/4.



HOME

















Want to play another game?

Sel.



Sel.



## What fraction of the animals can swim?





<u>1</u>5





HOME



### What fraction of the animals can swim?





Oops! Try again

HOME

#### YES! 1/2 of the animals can swim.





<u>1</u> 5















### What fraction of the kids are wearing pants?









1/3









### What fraction of the kids are wearing pants?









Oops! Try again







#### YES! 1/4 of the kids are wearing pants.









1/3





































### YES! 2/3 of the fish have more than three colors.



HOME



### What fraction of the kids have brown hair?



HOME



### What fraction of the kids have brown hair?



Oops! Try again

HOME



#### YES! 1/2 of the kids have brown hair.





# What fraction of devices have keyboards?















Oops! Try again





### YES! 2/5 of the devices have keyboards.















Want to play another game?

Sel.



## WORDS

Ready to get started?

YES,
Please!



## one half



HOME

YEX1



### one half

Oops! Try again

HOME



#### YES! The fraction is 1/2.

## one half



HOME

**HEX1** 



## one third



HOME



### one third

Oops! Try again



2

#### YES! The fraction is 1/3.

### one third



HOME

**HEX1** 



## one fourth





HOME



## one four