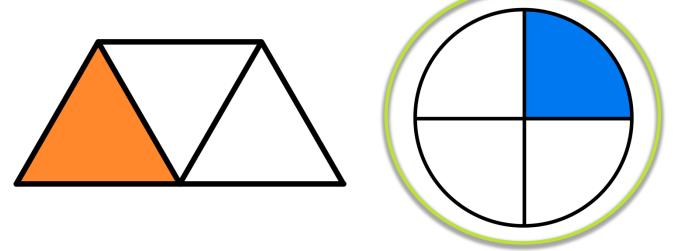

# Which fraction is NOT equivalent to the other two?

HOME

#### YES! This fraction is 1/8. and the others are both 1/4.

HOME

### YES! This fraction is ¼, and the others are both 1/3.

### YES! This fraction is 1/3, and the others are both 1/4.

HOME

Want to play another game?

Sel.

Sel.