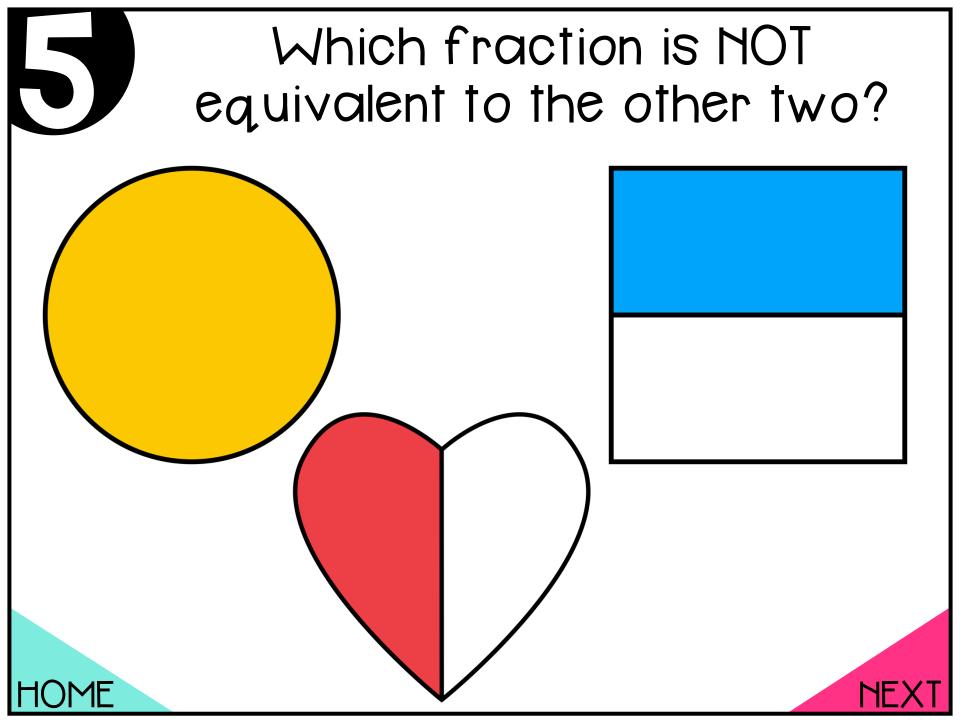

# Which fraction is NOT equivalent to the other two?

HOME

#### YES! This fraction is 1/8. and the others are both 1/4.

HOME