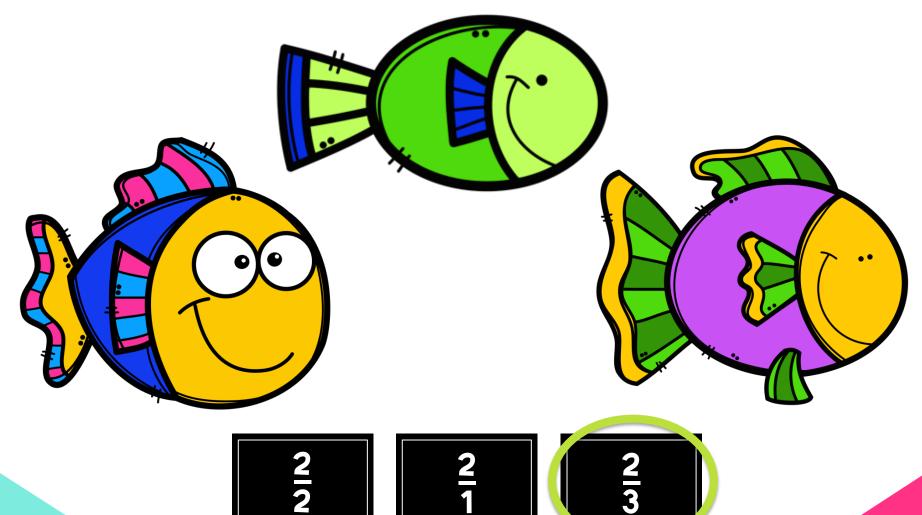

# YES! This fraction is 1/8. and the others are both 1/4.



HOME







### YES! This fraction is ¼, and the others are both 1/3.



























### YES! This fraction is 1/3, and the others are both 1/4.



HOME

















Want to play another game?

Sel.



Sel.



## What fraction of the animals can swim?





<u>1</u>5





HOME



### What fraction of the animals can swim?





Oops! Try again

HOME

#### YES! 1/2 of the animals can swim.





<u>1</u> 5















### What fraction of the kids are wearing pants?









1/3









### What fraction of the kids are wearing pants?









Oops! Try again







#### YES! 1/4 of the kids are wearing pants.









1/3





































### YES! 2/3 of the fish have more than three colors.



HOME



### What fraction of the kids have brown hair?



HOME



### What fraction of the kids have brown hair?



Oops! Try again

HOME



#### YES! 1/2 of the kids have brown hair.





# What fraction of devices have keyboards?















Oops! Try again





### YES! 2/5 of the devices have keyboards.















Want to play another game?

Sel.



## WORDS

Ready to get started?

YES,
Please!



## one half



HOME

YEX1



### one half

Oops! Try again

HOME



#### YES! The fraction is 1/2.

## one half



HOME

**HEX1** 



## one third



HOME



### one third

Oops! Try again



2

#### YES! The fraction is 1/3.

### one third



HOME

**HEX1** 



## one fourth





HOME



## one fourth



HOME

NEXT



#### YES! The fraction is 1/4.

## one fourth







## one fifth