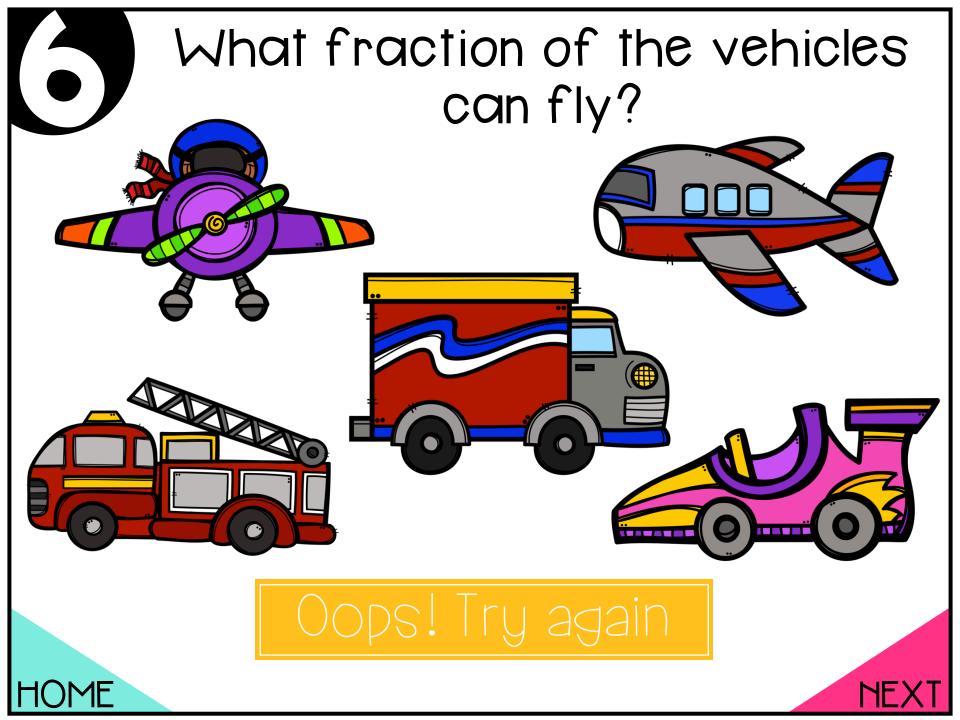

# Which fraction is NOT equivalent to the other two?



HOME



#### YES! This fraction is 1/8. and the others are both 1/4.



HOME







### YES! This fraction is ¼, and the others are both 1/3.



























### YES! This fraction is 1/3, and the others are both 1/4.



HOME

















Want to play another game?

Sel.



Sel.



## What fraction of the animals can swim?





<u>1</u>5





HOME



### What fraction of the animals can swim?





Oops! Try again

HOME

#### YES! 1/2 of the animals can swim.





<u>1</u> 5















### What fraction of the kids are wearing pants?









1/3









### What fraction of the kids are wearing pants?









Oops! Try again







#### YES! 1/4 of the kids are wearing pants.









1/3





































### YES! 2/3 of the fish have more than three colors.



HOME



### What fraction of the kids have brown hair?



HOME



### What fraction of the kids have brown hair?



Oops! Try again

HOME



#### YES! 1/2 of the kids have brown hair.





# What fraction of devices have keyboards?















Oops! Try again





### YES! 2/5 of the devices have keyboards.















Want to play another game?

Sel.



## WORDS

Ready to get started?

YES,
Please!



## one half



HOME

YEX1



### one half

Oops! Try again

HOME



#### YES! The fraction is 1/2.

## one half



HOME

**HEX1** 



## one third



HOME



### one third

Oops! Try again



2

#### YES! The fraction is 1/3.

### one third



HOME

**HEX1** 



## one fourth





HOME



## one fourth



HOME

NE