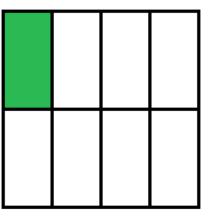

1/3





































### YES! 2/3 of the fish have more than three colors.



HOME



### What fraction of the kids have brown hair?



HOME



### What fraction of the kids have brown hair?



Oops! Try again

HOME



#### YES! 1/2 of the kids have brown hair.





# What fraction of devices have keyboards?















Oops! Try again





### YES! 2/5 of the devices have keyboards.















Want to play another game?

Sel.



## WORDS

Ready to get started?

YES,
Please!



## one half



HOME

YEX1



### one half

Oops! Try again

HOME



#### YES! The fraction is 1/2.

## one half



HOME

**HEX1** 



## one third



HOME



### one third

Oops! Try again



2

#### YES! The fraction is 1/3.

### one third



HOME

**HEX1** 



## one fourth





HOME



## one fourth



HOME

NEXT



#### YES! The fraction is 1/4.

## one fourth







## one fifth



HOME

YEXI



### one fifth

Oops! Try again





#### YES! The fraction is 1/5.

### one fifth



HOME



#### one sixth



HOME



#### one sixth



HOME

NEXT



#### YES! The fraction is 1/6.

#### one sixth



HOME

NEX1



## one half

HOME



#### one half



HOME



#### YES! The fraction is 1/2.

## one half

HOME

**HEX** 



## one third





#### one third

Oops! Try again



NEXT



#### YES! The fraction is 1/3.

## one third



HOME

**HEX** 



## one fourth



HOME



### one fourth

Oops! Try again



NEXT



#### YES! The fraction is 1/4.

## one fourth







## one titth

HOME

HEXI



### one fifth



HOME



#### YES! The fraction is 1/5.

# one titth



**HE