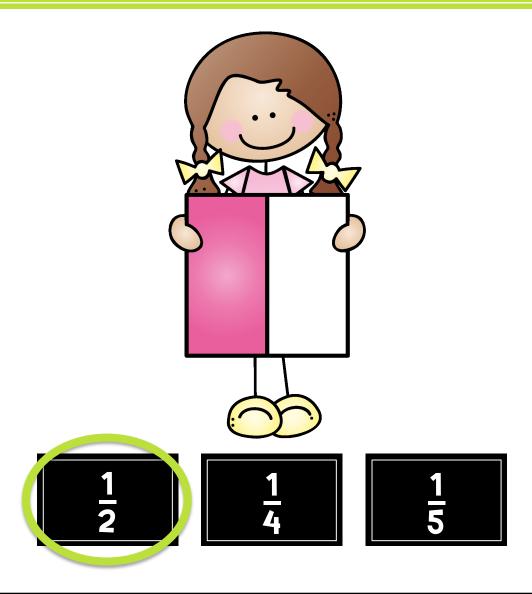

# FUN WITH FRACTIONS



Choose a game:

MATCHIN9 FRACTIONS

EQUIVALENT FRACTIONS

iDENTIFYIN9 FRACTIONS FRACTION WORDS

© All Students Can SHINE



Yes, Please!











Oops! Try again

HOME

### YES! The fraction is 1/2.



HOME













Oops! Try again



NEXT



#### YES! The fraction is 1/10.















Oops! Try again





#### YES! The fraction is 1/4.















Oops! Try again





#### YES! The fraction is 1/9.















Oops! Try again



NEXT



#### YES! The fraction is 1/6.

















Oops! Try again



NEXT



#### YES! The fraction is 1/8.













Oops! Try again



### YES! The fraction is 1/5.















Oops! Try again

HOME

NEXT



#### YES! The fraction is 1/7.

















Oops! Try again





#### YES! The fraction is 1/3.















Oops! Try again

HOME

NEXT



#### YES! The fraction is 1/2.









Want to play another game?

Sel.

# Equivalent



Ready to get started?

YES, Please!

















# Which fraction is NOT equivalent to the