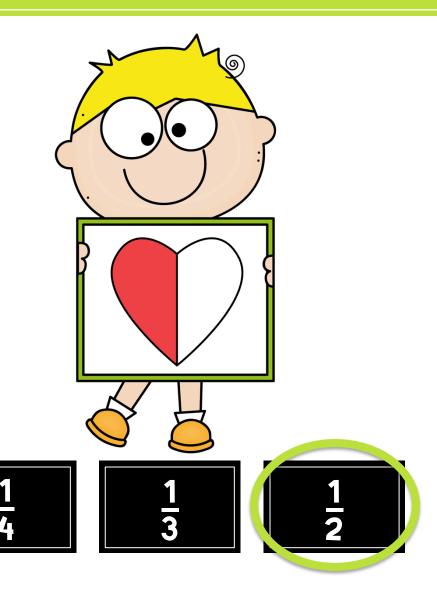

ACTIONS

iDENTIFYIN9 FRACTIONS FRACTION WORDS

© All Students Can SHINE



Yes, Please!











Oops! Try again

HOME

### YES! The fraction is 1/2.



HOME













Oops! Try again



NEXT



#### YES! The fraction is 1/10.















Oops! Try again





#### YES! The fraction is 1/4.















Oops! Try again





#### YES! The fraction is 1/9.















Oops! Try again



NEXT



#### YES! The fraction is 1/6.

















Oops! Try again



NEXT



#### YES! The fraction is 1/8.













Oops! Try again



### YES! The fraction is 1/5.















Oops! Try again

HOME

NEXT



#### YES! The fraction is 1/7.

















Oops! Try again





#### YES! The fraction is 1/3.















Oops! Try again

HOME

NEXT



#### YES! The fraction is 1/2.









Want to play another game?

Sel.

# Equivalent



Ready to get started?

YES, Please!

















# Which fraction is NOT equivalent to the other two?



HOME



#### YES! This fraction is 1/8. and the others are both 1/4.



HOME







### YES! This fraction is ¼, and the others are both 1/3.



























### YES! This fraction is 1/3, and the others are both 1/4.



HOME

















Want to play another game?

Sel.



Sel.



## What fraction of the animals can swim?





<u>1</u>5





HOME



### What fraction of the animals can swim?





Oops! Try again

HOME

#### YES! 1/2 of the animals can swim.





<u>1</u> 5















### What fraction of the kids are wearing pants?









1/3









### What fraction of the kids are wearing pants?