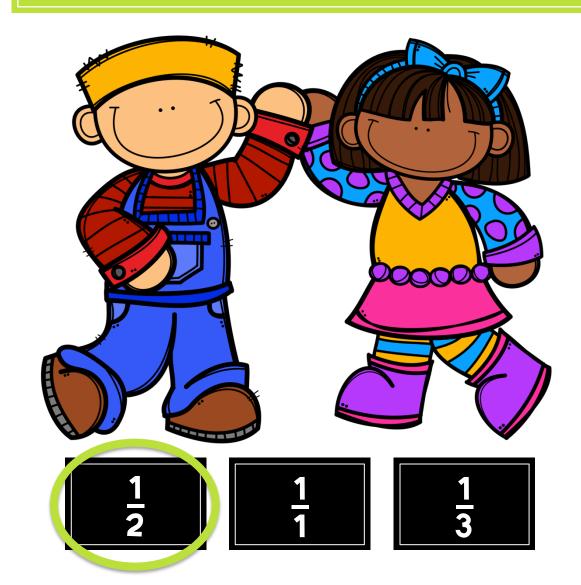

, and the others are both 1/4.



HOME

















Want to play another game?

Sel.



Sel.



## What fraction of the animals can swim?





<u>1</u>5





HOME



### What fraction of the animals can swim?





Oops! Try again

HOME

#### YES! 1/2 of the animals can swim.





<u>1</u> 5















### What fraction of the kids are wearing pants?









1/3









### What fraction of the kids are wearing pants?









Oops! Try again







#### YES! 1/4 of the kids are wearing pants.









1/3





































### YES! 2/3 of the fish have more than three colors.



HOME



### What fraction of the kids have brown hair?



HOME



### What fraction of the kids have brown hair?



Oops! Try again

HOME



#### YES! 1/2 of the kids have brown hair.





# What fraction of devices have keyboards?















Oops! Try again





### YES! 2/5 of the devices have keyboards.















Want to play another game?

Sel.



## WORDS

Ready to get started?

YES,
Please!



## one half



HOME

YEX1



### one half

Oops! Try again

HOME



#### YES! The fraction is 1/2.

## one half



HOME

**HEX1** 



## one third



HOME



### one third

Oops! Try again



2

#### YES! The fraction is 1/3.

### one third



HOME

**HEX1** 



## one fourth





HOME



## one fourth



HOME

NEXT



#### YES! The fraction is 1/4.

## one fourth







## one fifth



HOME

YEXI



### one fifth

Oops! Try again





#### YES! The fraction is 1/5.

### one fifth



HOME



#### one sixth



HOME



#### one sixth



HOME

NEXT



#### YES! The frac