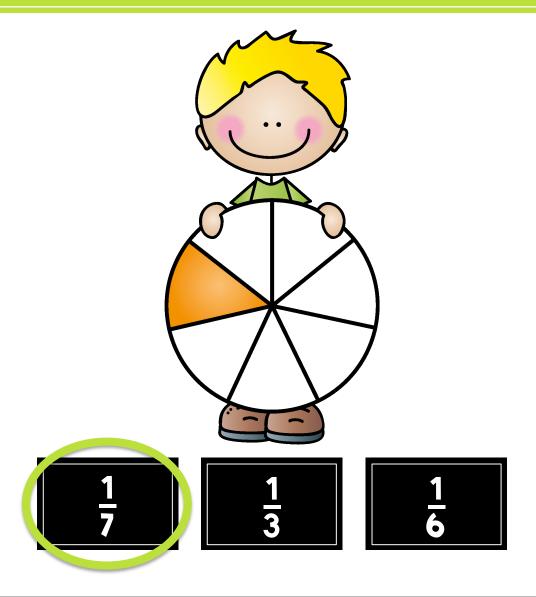

# FUN WITH FRACTIONS



Choose a game:

MATCHIN9 FRACTIONS

EQUIVALENT FRACTIONS

iDENTIFYIN9 FRACTIONS FRACTION WORDS

© All Students Can SHINE



Yes, Please!











Oops! Try again

HOME

### YES! The fraction is 1/2.



HOME













Oops! Try again



NEXT



#### YES! The fraction is 1/10.















Oops! Try again





#### YES! The fraction is 1/4.















Oops! Try again





#### YES! The fraction is 1/9.















Oops! Try again



NEXT



#### YES! The fraction is 1/6.

















Oops! Try again



NEXT



#### YES! The fraction is 1/8.













Oops! Try again



### YES! The fraction is 1/5.















Oops! Try again

HOME

NEXT



#### YES! The fraction is 1/7.

















Oops! Try again





#### YES! The fraction is 1/3.















Oops! Try again

HOME

NEXT



#### YES! The fraction is 1/2.









Want to play another game?

Sel.

# Equivalent



Ready to get started?

YES, Please!

















# Which fraction is NOT equivalent to the other two?



HOME



#### YES! This fraction is 1/8. and the others are both 1/4.



HOME







### YES! This fraction is ¼, and the others are both 1/3.



























### YES! This fraction is 1/3, and the others are both 1/4.



HOME

















Want to play another game?

Sel.



Sel.



## What fraction of the animals can swim?





<u>1</u>5





HOME



### What fraction of the animals can swim?





Oops! Try again

HOME

#### YES! 1/2 of the animals can swim.





<u>1