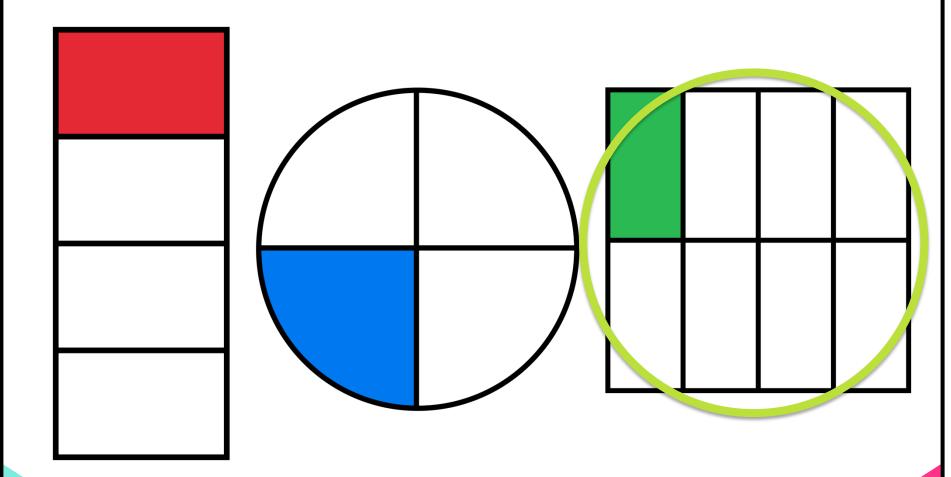

### YES! This fraction is 1/3, and the others are both 1/4.

HOME

Want to play another game?

Sel.

Sel.