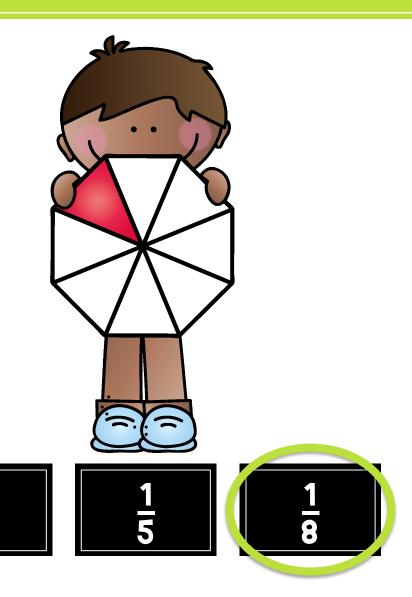

# FUN WITH FRACTIONS



Choose a game:

MATCHIN9 FRACTIONS

EQUIVALENT FRACTIONS

iDENTIFYIN9 FRACTIONS FRACTION WORDS

© All Students Can SHINE



Yes, Please!











Oops! Try again

HOME

### YES! The fraction is 1/2.



HOME













Oops! Try again



NEXT



#### YES! The fraction is 1/10.















Oops! Try again





#### YES! The fraction is 1/4.















Oops! Try again





#### YES! The fraction is 1/9.















Oops! Try again



NEXT



#### YES! The fraction is 1/6.

















Oops! Try again



NEXT



#### YES! The fraction is 1/8.













Oops! Try again



### YES! The fraction is 1/5.















Oops! Try again

HOME

NEXT



#### YES! The fraction is 1/7.

















Oops! Try again





#### YES! The fraction is 1/3.















Oops! Try again

HOME

NEXT



#### YES! The fraction is 1/2.









Want to play another game?

Sel.

# Equivalent



Ready to get started?

YES, Please!

















# Which fraction is NOT equivalent to the other two?



HOME



#### YES! This fraction is 1/8. and the others are both 1/4.



HOME







### YES! This fraction is ¼, and the others are both 1/3.



























### YES! This fraction is 1/3, and the others are both 1/4.



HOME

















Want to play another game?

Sel.



Sel.



## What fraction of the animals can swim?





<u>