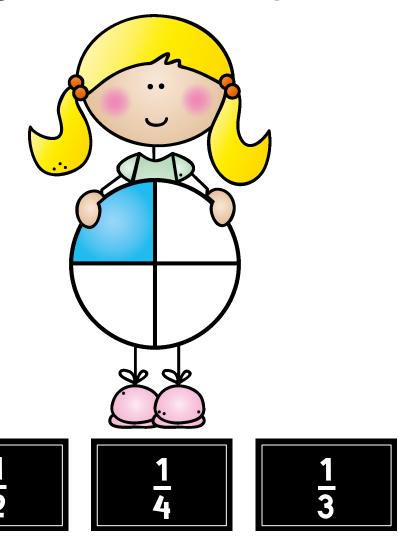

# FUN WITH FRACTIONS



Choose a game:

MATCHIN9 FRACTIONS

EQUIVALENT FRACTIONS

iDENTIFYIN9 FRACTIONS FRACTION WORDS

© All Students Can SHINE



Yes, Please!











Oops! Try again

HOME

### YES! The fraction is 1/2.



HOME













Oops! Try again



NEXT



#### YES! The fraction is 1/10.















Oops! Try again





#### YES! The fraction is 1/4.















Oops! Try again





#### YES! The fraction is 1/9.















Oops! Try again



NEXT



#### YES! The fraction is 1/6.

















Oops! Try again



NEXT



#### YES! The fraction is 1/8.













Oops! Try again



### YES! The fraction is 1/5.















Oops! Try again

HOME

NEXT



#### YES! The fraction is 1/7.

















Oops! Try again





#### YES! The fraction is 1/3.















Oops! Try again

HOME

NEXT



#### YES! The fraction is 1/2.









Want to play another game?

Sel.

# Equivalent



Ready to get started?

YES, Please!

















# Which fraction is NOT equivalent to the other two?



HOME



#### YES! This fraction is 1/8. and the others are both 1/4.