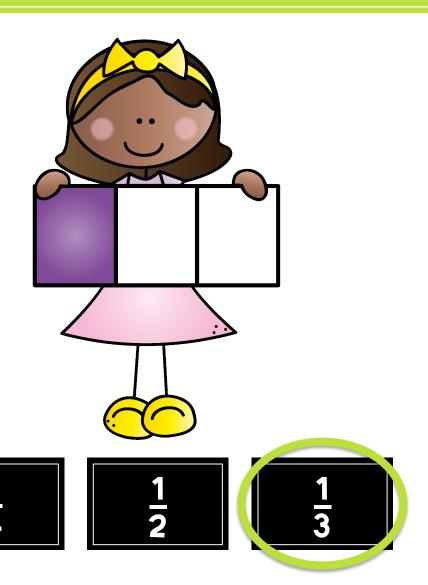

# FUN WITH FRACTIONS



Choose a game:

MATCHIN9 FRACTIONS

EQUIVALENT FRACTIONS

iDENTIFYIN9 FRACTIONS FRACTION WORDS

© All Students Can SHINE



Yes, Please!











Oops! Try again

HOME

### YES! The fraction is 1/2.



HOME













Oops! Try again



NEXT



#### YES! The fraction is 1/10.















Oops! Try again





#### YES! The fraction is 1/4.















Oops! Try again





#### YES! The fraction is 1/9.















Oops! Try again



NEXT



#### YES! The fraction is 1/6.

















Oops! Try again



NEXT



#### YES! The fraction is 1/8.













Oops! Try again



### YES! The fraction is 1/5.















Oops! Try again

HOME

NEXT



#### YES! The fraction is 1/7.

















Oops! Try again





#### YES! The fraction is 1/3.















Oops! Try again

HOME

NEXT



#### YES! The fraction is 1/2.









Want to play another game?

Sel.

# Equivalent



Ready to get started?

YES, Please!

















# Which fraction is NOT equivalent to the other two?



HOME



#### YES! This fraction is 1/8. and the others are both 1/4.



HOME







### YES! This fraction is ¼, and the others are both 1/3.



























### YES! This fraction is 1/3, and the others are both 1/4.



HOME

















Want to play another game?

Sel.



Sel.



## What fraction of the animals can swim?





<u>1</u>5





HOME



### What fraction of the animals can swim?





Oops! Try again

HOME

#### YES! 1/2 of the animals can swim.





<u>1</u> 5















### What fraction of the kids are wearing pants