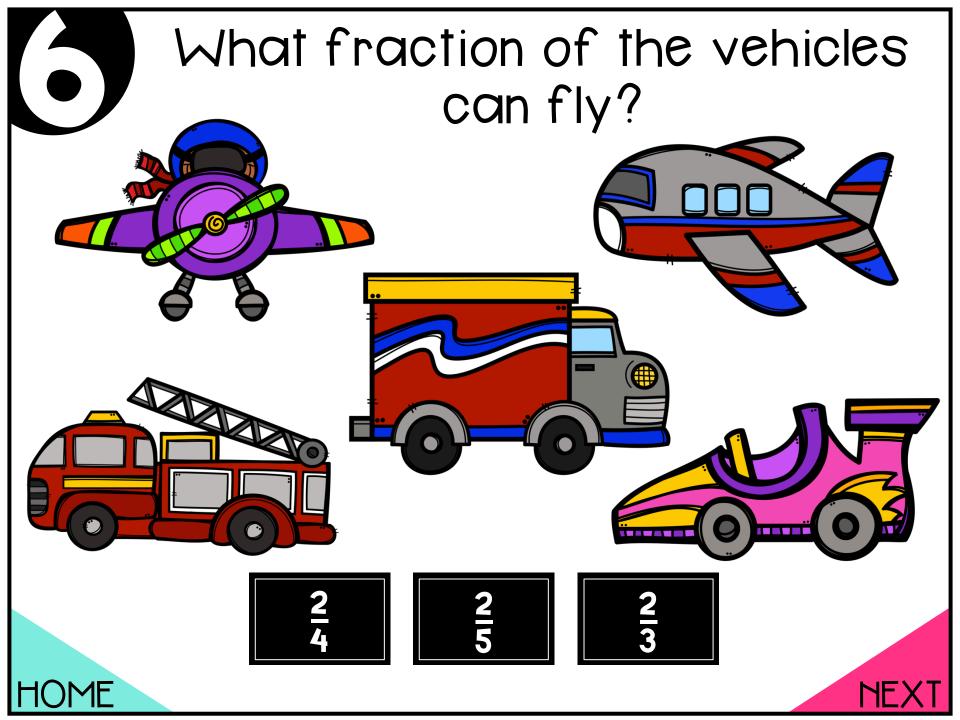

# Which fraction is NOT equivalent to the other two?



HOME



#### YES! This fraction is 1/8. and the others are both 1/4.



HOME







### YES! This fraction is ¼, and the others are both 1/3.



























### YES! This fraction is 1/3, and the others are both 1/4.



HOME

















Want to play another game?

Sel.



Sel.



## What fraction of the animals can swim?





<u>1</u>5





HOME



### What fraction of the animals can swim?





Oops! Try again

HOME

#### YES! 1/2 of the animals can swim.





<u>1</u> 5















### What fraction of the kids are wearing pants?









1/3









### What fraction of the kids are wearing pants?









Oops! Try again







#### YES! 1/4 of the kids are wearing pants.









1/3





































### YES! 2/3 of the fish have more than three colors.



HOME



### What fraction of the kids have brown hair?



HOME



### What fraction of the kids have brown hair?



Oops! Try again

HOME



#### YES! 1/2 of the kids have brown hair.





# What fraction of devices have keyboards?















Oops! Try again





### YES! 2/5 of the devices have keyboards.















Want to play another game?

Sel.



## WORDS

Ready to get started?

YES,
Please!



## one half



HOME

YEX1



### one half

Oops! Try again

HOME



#### YES! The fraction is 1/2.

## one half



HOME

**HEX1** 



## one third



HOME



### one third

Oops! Try again



2

#### YES! The fraction is 1/3.

### one third



HOME

**HEX1** 



## one fourth





HOME



## one fourth



HOME