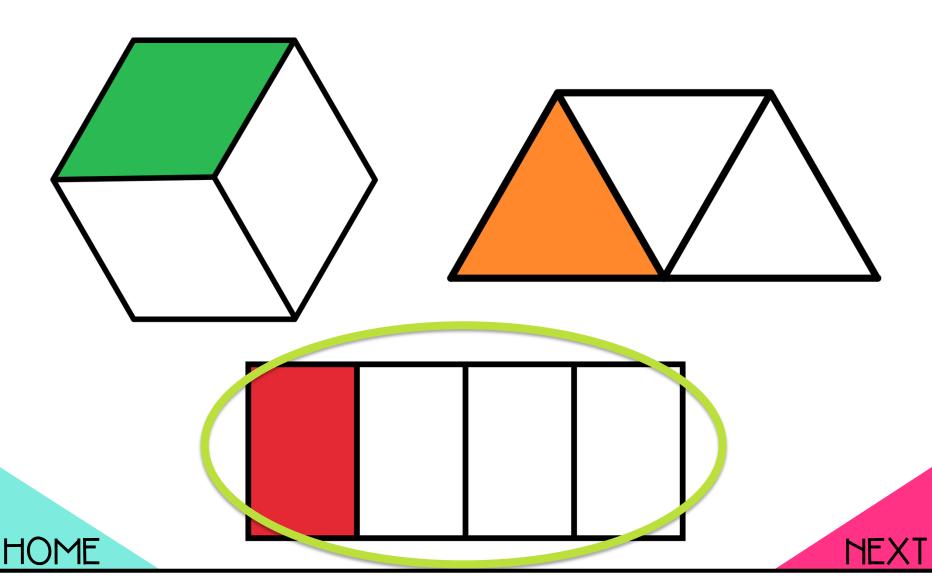

# Which fraction is NOT equivalent to the other two?

HOME

### YES! This fraction is 1/3, and the others are both 1/4.

HOME

Want to play another game?

Sel.

Sel.