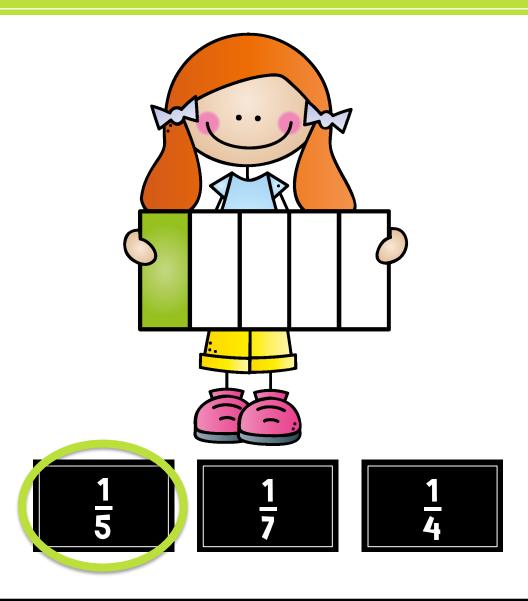

# FUN WITH FRACTIONS



Choose a game:

MATCHIN9 FRACTIONS

EQUIVALENT FRACTIONS

iDENTIFYIN9 FRACTIONS FRACTION WORDS

© All Students Can SHINE



Yes, Please!











Oops! Try again

HOME

### YES! The fraction is 1/2.



HOME













Oops! Try again



NEXT



#### YES! The fraction is 1/10.















Oops! Try again





#### YES! The fraction is 1/4.















Oops! Try again





#### YES! The fraction is 1/9.















Oops! Try again



NEXT



#### YES! The fraction is 1/6.

















Oops! Try again



NEXT



#### YES! The fraction is 1/8.













Oops! Try again



### YES! The fraction is 1/5.















Oops! Try again

HOME

NEXT



#### YES! The fraction is 1/7.

















Oops! Try again





#### YES! The fraction is 1/3.















Oops! Try again

HOME

NEXT



#### YES! The fraction is 1/2.









Want to play another game?

Sel.

# Equivalent



Ready to get started?

YES, Please!

















# Which fraction is NOT equivalent to the other two?



HOME



#### YES! This fraction is 1/8. and the others are both 1/4.



HOME







### YES! This fraction is ¼, and the others are both 1/3.



























### YES! This fraction is 1/3, and the others are both 1/4.



HOME

















Want to play another game?

Sel.



Sel.



## What fraction of the animals can swim?





<u>1</u>5





HOME



### What fraction of the animals can swim?