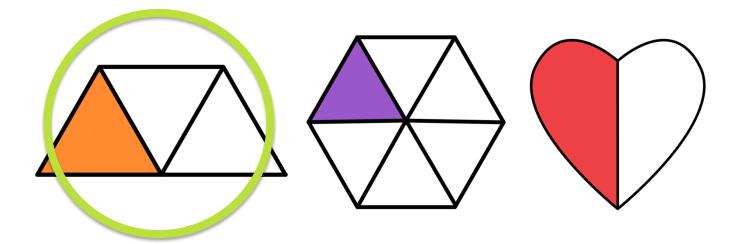

# Which fraction is NOT equivalent to the other two?

HOME

### YES! This fraction is ¼, and the others are both 1/3.

### YES! This fraction is 1/3, and the others are both 1/4.

HOME

Want to play another game?

Sel.

Sel.