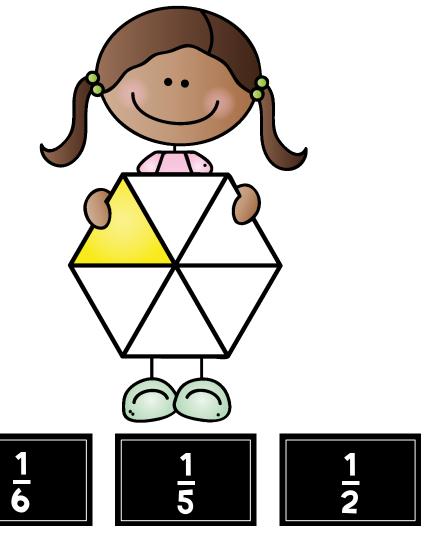

# FUN WITH FRACTIONS



Choose a game:

MATCHIN9 FRACTIONS

EQUIVALENT FRACTIONS

iDENTIFYIN9 FRACTIONS FRACTION WORDS

© All Students Can SHINE



Yes, Please!











Oops! Try again

HOME

### YES! The fraction is 1/2.



HOME













Oops! Try again



NEXT



#### YES! The fraction is 1/10.















Oops! Try again





#### YES! The fraction is 1/4.















Oops! Try again





#### YES! The fraction is 1/9.















Oops! Try again



NEXT



#### YES! The fraction is 1/6.

















Oops! Try again



NEXT



#### YES! The fraction is 1/8.













Oops! Try again



### YES! The fraction is 1/5.















Oops! Try again

HOME

NEXT



#### YES! The fraction is 1/7.

















Oops! Try again





#### YES! The fraction is 1/3.















Oops! Try again

HOME

NEXT



#### YES! The fraction is 1/2.









Want to play another game?

Sel.

# Equivalent



Ready to get started?

YES, Please!

















# Which fraction is NOT equivalent to the other two?



HOME



#### YES! This fraction is 1/8. and the others are both 1/4.



HOME







### YES! This fraction is ¼, and the others are both 1/3.



























### YES! This fraction is 1/3, and th