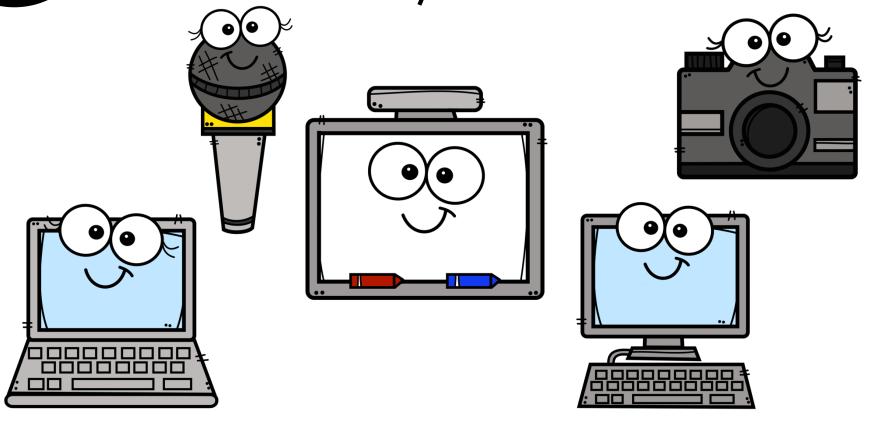

# What fraction of devices have keyboards?

Oops! Try again

### YES! 2/5 of the devices have keyboards.

Want to play another game?

Sel.