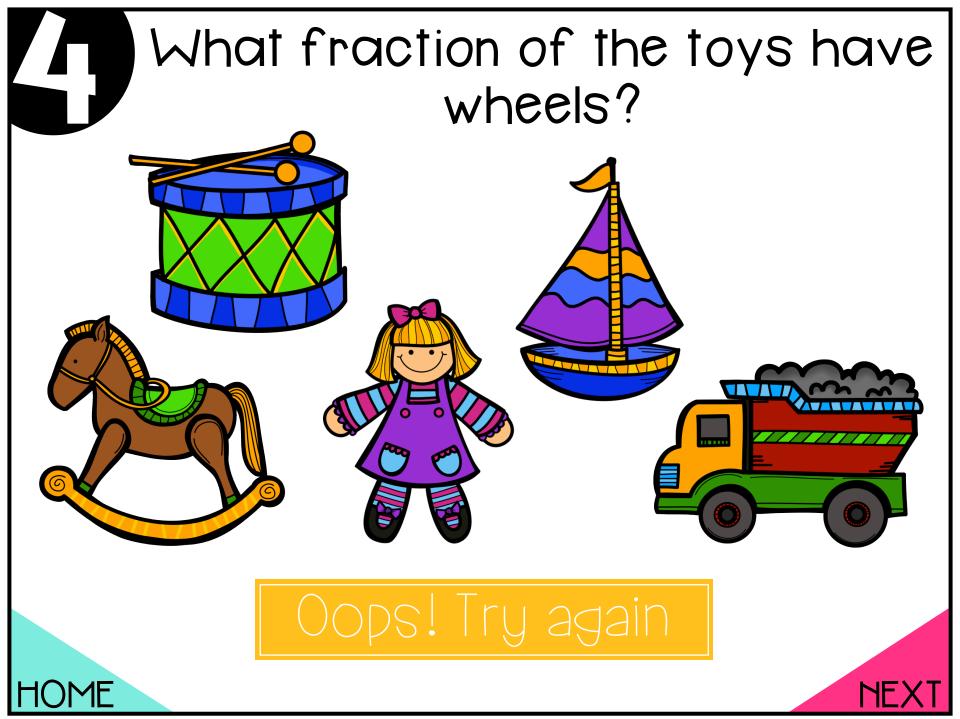

# Which fraction is NOT equivalent to the other two?



HOME



#### YES! This fraction is 1/8. and the others are both 1/4.



HOME







### YES! This fraction is ¼, and the others are both 1/3.



























### YES! This fraction is 1/3, and the others are both 1/4.



HOME

















Want to play another game?

Sel.



Sel.



## What fraction of the animals can swim?





<u>1</u>5





HOME



### What fraction of the animals can swim?





Oops! Try again

HOME

#### YES! 1/2 of the animals can swim.





<u>1</u> 5















### What fraction of the kids are wearing pants?









1/3









### What fraction of the kids are wearing pants?









Oops! Try again







#### YES! 1/4 of the kids are wearing pants.









1/3





































### YES! 2/3 of the fish have more than three colors.



HOME



### What fraction of the kids have brown hair?



HOME



### What fraction of the kids have brown hair?



Oops! Try again

HOME



#### YES! 1/2 of the kids have brown hair.





# What fraction of devices have keyboards?















Oops! Try again





### YES! 2/5 of the devices have keyboards.















Want to play another game?

Sel.



## WORDS

Ready to get started?

YES,
Please!



## one half



HOME

YEX1



### one half

Oops! Try again

HOME



#### YES! The fraction is 1/2.

## one half



HOME

**HEX1** 



## one third



HOME



### one third

Oops! Try again



2

#### YES! The fraction is 1/3.

### one third



HOME

**HEX1** 



## one fourth





HOME



## one fourth