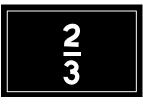

# Which fraction is NOT equivalent to the other two?

HOME

### YES! This fraction is ¼, and the others are both 1/3.