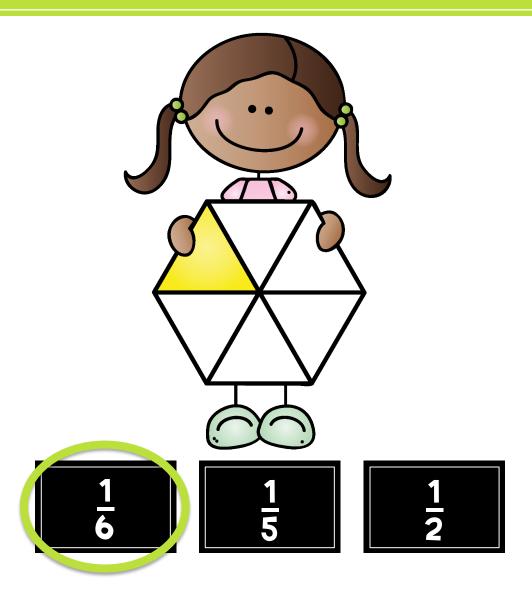

# FUN WITH FRACTIONS



Choose a game:

MATCHIN9 FRACTIONS

EQUIVALENT FRACTIONS

iDENTIFYIN9 FRACTIONS FRACTION WORDS

© All Students Can SHINE



Yes, Please!











Oops! Try again

HOME

### YES! The fraction is 1/2.



HOME













Oops! Try again



NEXT



#### YES! The fraction is 1/10.















Oops! Try again





#### YES! The fraction is 1/4.















Oops! Try again





#### YES! The fraction is 1/9.















Oops! Try again



NEXT



#### YES! The fraction is 1/6.

















Oops! Try again



NEXT



#### YES! The fraction is 1/8.













Oops! Try again



### YES! The fraction is 1/5.















Oops! Try again

HOME

NEXT



#### YES! The fraction is 1/7.

















Oops! Try again





#### YES! The fraction is 1/3.















Oops! Try again

HOME

NEXT



#### YES! The fraction is 1/2.









Want to play another game?

Sel.

# Equivalent



Ready to get started?

YES, Please!

















# Which fraction is NOT equivalent to the other two?



HOME



#### YES! This fraction is 1/8. and the others are both 1/4.



HOME







### YES! This fraction is ¼, and the others are both 1/3.



























### YES! This fraction is 1/3, and the others are both 1/4.



HOME

















Want to play anothe