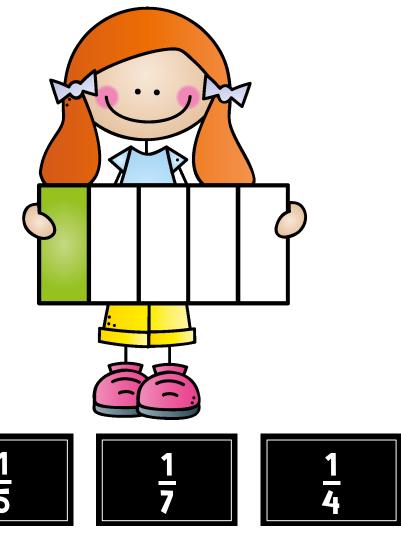

# FUN WITH FRACTIONS



Choose a game:

MATCHIN9 FRACTIONS

EQUIVALENT FRACTIONS

iDENTIFYIN9 FRACTIONS FRACTION WORDS

© All Students Can SHINE



Yes, Please!











Oops! Try again

HOME

### YES! The fraction is 1/2.



HOME













Oops! Try again



NEXT



#### YES! The fraction is 1/10.















Oops! Try again





#### YES! The fraction is 1/4.















Oops! Try again





#### YES! The fraction is 1/9.















Oops! Try again



NEXT



#### YES! The fraction is 1/6.

















Oops! Try again



NEXT



#### YES! The fraction is 1/8.













Oops! Try again



### YES! The fraction is 1/5.















Oops! Try again

HOME

NEXT



#### YES! The fraction is 1/7.

















Oops! Try again





#### YES! The fraction is 1/3.















Oops! Try again

HOME

NEXT



#### YES! The fraction is 1/2.









Want to play another game?

Sel.

# Equivalent



Ready to get started?

YES, Please!

















# Which fraction is NOT equivalent to the other two?



HOME



#### YES! This fraction is 1/8. and the others are both 1/4.



HOME







### YES! This fraction is ¼, and the others are both 1/3.



























### YES! This fraction is 1/3, and the others are both 1/4.



HOME

















Want to play another game?

Sel.



Sel.



## What fraction of the animals can swim?





<u>1</u