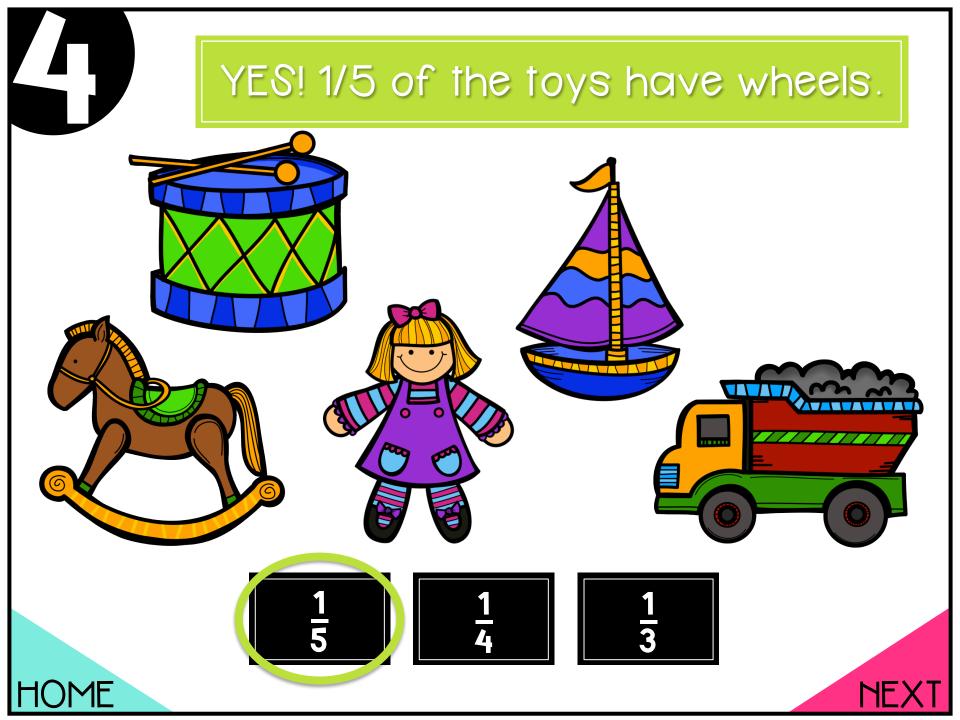

# Which fraction is NOT equivalent to the other two?



HOME



#### YES! This fraction is 1/8. and the others are both 1/4.



HOME







### YES! This fraction is ¼, and the others are both 1/3.



























### YES! This fraction is 1/3, and the others are both 1/4.



HOME

















Want to play another game?

Sel.



Sel.



## What fraction of the animals can swim?





<u>1</u>5





HOME



### What fraction of the animals can swim?





Oops! Try again

HOME

#### YES! 1/2 of the animals can swim.





<u>1</u> 5















### What fraction of the kids are wearing pants?









1/3









### What fraction of the kids are wearing pants?









Oops! Try again







#### YES! 1/4 of the kids are wearing pants.









1/3





































### YES! 2/3 of the fish have more than three colors.



HOME



### What fraction of the kids have brown hair?



HOME



### What fraction of the kids have brown hair?



Oops! Try again

HOME



#### YES! 1/2 of the kids have brown hair.





# What fraction of devices have keyboards?















Oops! Try again





### YES! 2/5 of the devices have keyboards.















Want to play another game?

Sel.



## WORDS

Ready to get started?

YES,
Please!



## one half



HOME

YEX1



### one half

Oops! Try again

HOME



#### YES! The fraction is 1/2.

## one half



HOME

**HEX1** 



## one third



HOME



### one third

Oops! Try again



2

#### YES! The fraction is 1/3.

### one third



HOME

**HEX1** 



## one fourth





HOME



## one fourth