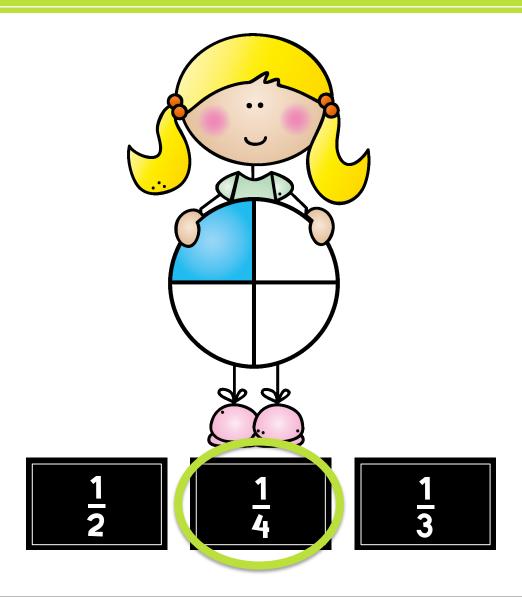

# FUN WITH FRACTIONS



Choose a game:

MATCHIN9 FRACTIONS

EQUIVALENT FRACTIONS

iDENTIFYIN9 FRACTIONS FRACTION WORDS

© All Students Can SHINE



Yes, Please!











Oops! Try again

HOME

### YES! The fraction is 1/2.



HOME













Oops! Try again



NEXT



#### YES! The fraction is 1/10.















Oops! Try again





#### YES! The fraction is 1/4.















Oops! Try again





#### YES! The fraction is 1/9.















Oops! Try again



NEXT



#### YES! The fraction is 1/6.

















Oops! Try again



NEXT



#### YES! The fraction is 1/8.













Oops! Try again



### YES! The fraction is 1/5.















Oops! Try again

HOME

NEXT



#### YES! The fraction is 1/7.

















Oops! Try again





#### YES! The fraction is 1/3.















Oops! Try again

HOME

NEXT



#### YES! The fraction is 1/2.









Want to play another game?

Sel.

# Equivalent



Ready to get started?

YES, Please!

















# Which fraction is NOT equivalent to the other two?



HOME



#### YES! This fraction is 1/8. and the others are both 1/4.



HOME







### YES! This fraction is ¼, and the others are b