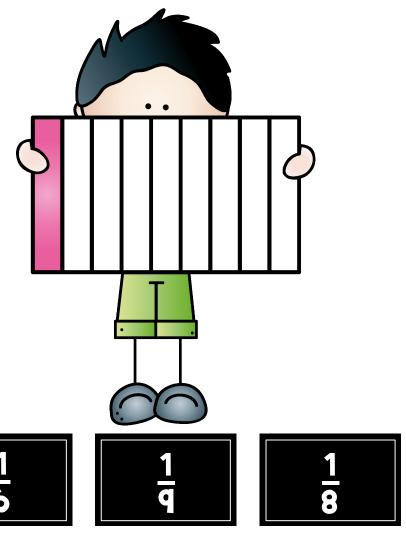

# FUN WITH FRACTIONS



Choose a game:

MATCHIN9 FRACTIONS

EQUIVALENT FRACTIONS

iDENTIFYIN9 FRACTIONS FRACTION WORDS

© All Students Can SHINE



Yes, Please!











Oops! Try again

HOME

### YES! The fraction is 1/2.



HOME













Oops! Try again



NEXT



#### YES! The fraction is 1/10.















Oops! Try again





#### YES! The fraction is 1/4.















Oops! Try again





#### YES! The fraction is 1/9.















Oops! Try again



NEXT



#### YES! The fraction is 1/6.

















Oops! Try again



NEXT



#### YES! The fraction is 1/8.













Oops! Try again



### YES! The fraction is 1/5.















Oops! Try again

HOME

NEXT



#### YES! The fraction is 1/7.

















Oops! Try again





#### YES! The fraction is 1/3.















Oops! Try again

HOME

NEXT



#### YES! The fraction is 1/2.









Want to play another game?

Sel.

# Equivalent



Ready to get started?

YES, Please!

















# Which fraction is NOT equivalent to the other two?



HOME



#### YES! This fraction is 1/8. and the others are both 1/4.



HOME







### YES! This fraction is ¼, and the others are both 1/