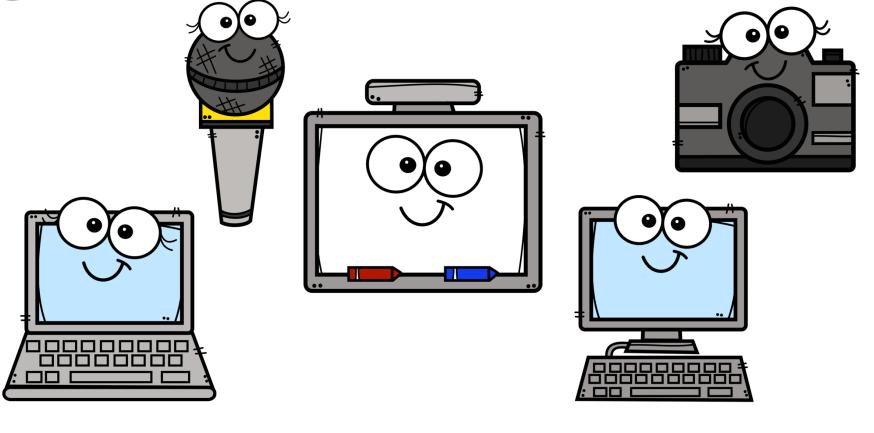

# What fraction of devices have keyboards?

Oops! Try again

### YES! 2/5 of the devices have keyboards.

Want to play another game?

Sel.