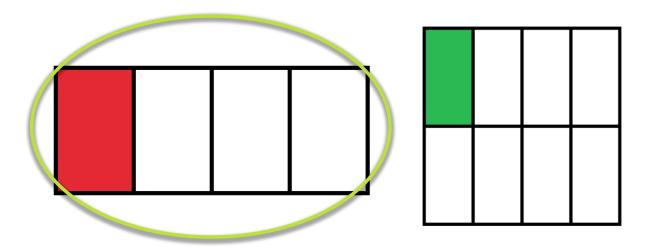

# Which fraction is NOT equivalent to the other two?

HOME

### YES! This fraction is ¼, and the others are both 1/3.