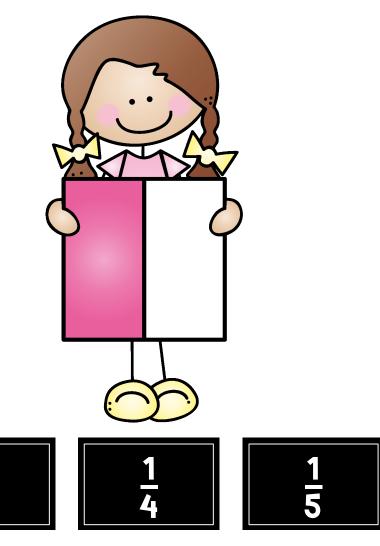

# FUN WITH FRACTIONS



Choose a game:

MATCHIN9 FRACTIONS

EQUIVALENT FRACTIONS

iDENTIFYIN9 FRACTIONS FRACTION WORDS

© All Students Can SHINE



Yes, Please!











Oops! Try again

HOME

### YES! The fraction is 1/2.



HOME













Oops! Try again



NEXT



#### YES! The fraction is 1/10.















Oops! Try again





#### YES! The fraction is 1/4.















Oops! Try again





#### YES! The fraction is 1/9.















Oops! Try again



NEXT



#### YES! The fraction is 1/6.

















Oops! Try again



NEXT



#### YES! The fraction is 1/8.













Oops! Try again



### YES! The fraction is 1/5.















Oops! Try again

HOME

NEXT



#### YES! The fraction is 1/7.

















Oops! Try again





#### YES! The fraction is 1/3.















Oops! Try again

HOME

NEXT



#### YES! The fraction is 1/2.









Want to play another game?

Sel.

# Equivalent



Ready to get started?

YES, Pleas