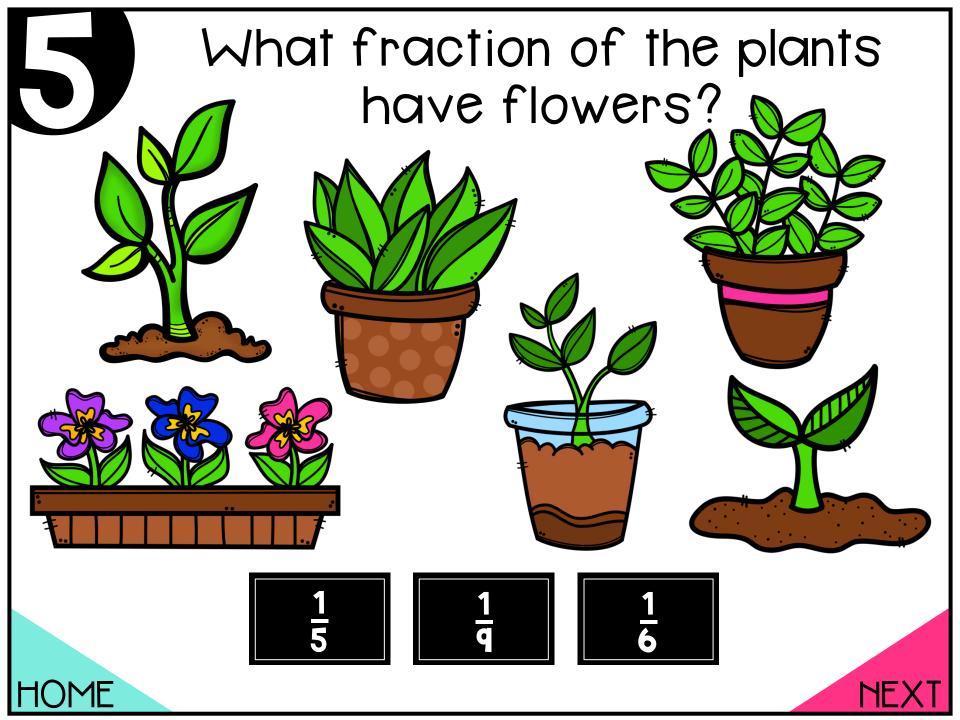

# Which fraction is NOT equivalent to the other two?



HOME



#### YES! This fraction is 1/8. and the others are both 1/4.



HOME







### YES! This fraction is ¼, and the others are both 1/3.



























### YES! This fraction is 1/3, and the others are both 1/4.



HOME

















Want to play another game?

Sel.



Sel.



## What fraction of the animals can swim?





<u>1</u>5





HOME



### What fraction of the animals can swim?





Oops! Try again

HOME

#### YES! 1/2 of the animals can swim.





<u>1</u> 5















### What fraction of the kids are wearing pants?









1/3









### What fraction of the kids are wearing pants?









Oops! Try again







#### YES! 1/4 of the kids are wearing pants.









1/3





































### YES! 2/3 of the fish have more than three colors.



HOME



### What fraction of the kids have brown hair?



HOME



### What fraction of the kids have brown hair?



Oops! Try again

HOME



#### YES! 1/2 of the kids have brown hair.





# What fraction of devices have keyboards?















Oops! Try again





### YES! 2/5 of the devices have keyboards.















Want to play another game?

Sel.



## WORDS

Ready to get started?

YES,
Please!



## one half



HOME

YEX1



### one half

Oops! Try again

HOME



#### YES! The fraction is 1/2.

## one half



HOME

**HEX1** 



## one third



HOME



### one third

Oops! Try again



2

#### YES! The fraction is 1/3.

### one third



HOME

**HEX1** 



## one fourth





HOME



## one fourth