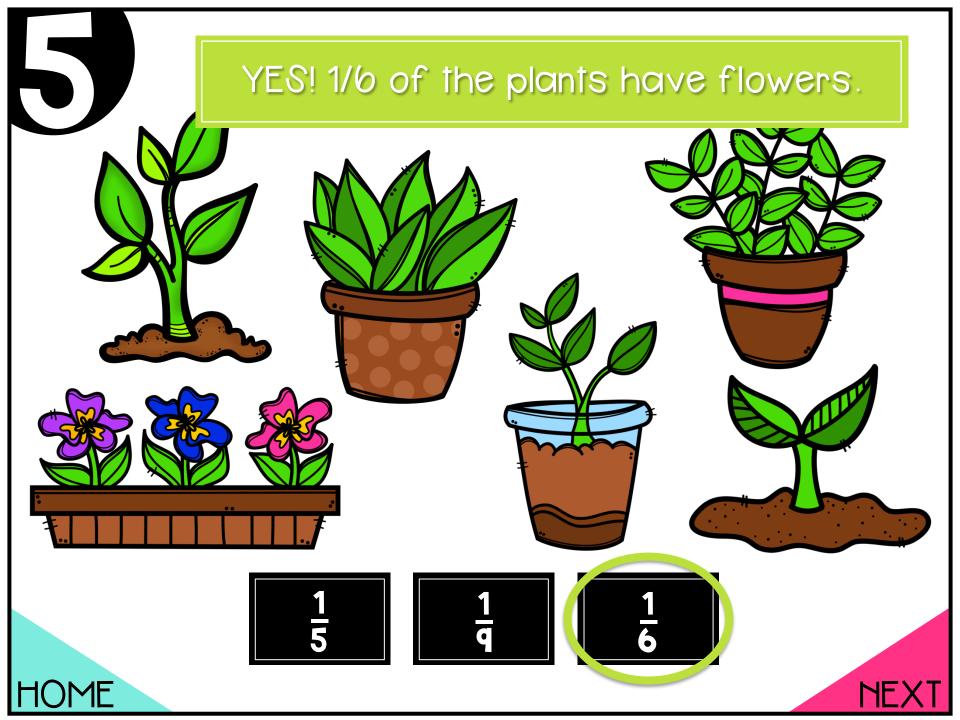

# Which fraction is NOT equivalent to the other two?



HOME



#### YES! This fraction is 1/8. and the others are both 1/4.



HOME







### YES! This fraction is ¼, and the others are both 1/3.



























### YES! This fraction is 1/3, and the others are both 1/4.



HOME

















Want to play another game?

Sel.



Sel.



## What fraction of the animals can swim?





<u>1</u>5





HOME



### What fraction of the animals can swim?





Oops! Try again

HOME

#### YES! 1/2 of the animals can swim.





<u>1</u> 5















### What fraction of the kids are wearing pants?









1/3









### What fraction of the kids are wearing pants?









Oops! Try again







#### YES! 1/4 of the kids are wearing pants.









1/3





































### YES! 2/3 of the fish have more than three colors.



HOME



### What fraction of the kids have brown hair?



HOME



### What fraction of the kids have brown hair?



Oops! Try again

HOME



#### YES! 1/2 of the kids have brown hair.





# What fraction of devices have keyboards?















Oops! Try again





### YES! 2/5 of the devices have keyboards.















Want to play another game?

Sel.



## WORDS

Ready to get started?

YES,
Please!



## one half



HOME

YEX1



### one half

Oops! Try again

HOME



#### YES! The fraction is 1/2.

## one half



HOME

**HEX1** 



## one third



HOME



### one third

Oops! Try again



2

#### YES! The fraction is 1/3.

### one third



HOME

**HEX1** 



## one fourth





HOME



## one fourth



HOME