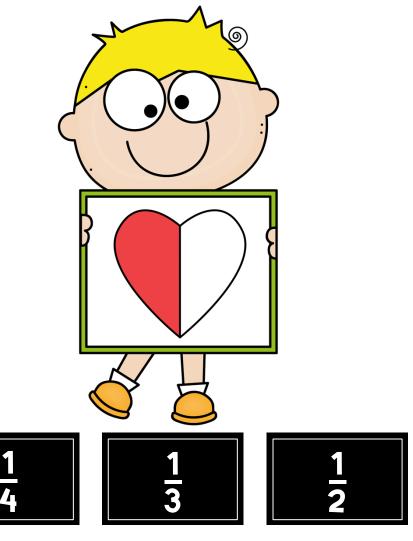

## What fraction of the animals can swim?

<u>1</u>5

HOME

### What fraction of the animals can swim?

Oops! Try again

HOME

#### YES! 1/2 of the animals can swim.

<u>1</u> 5