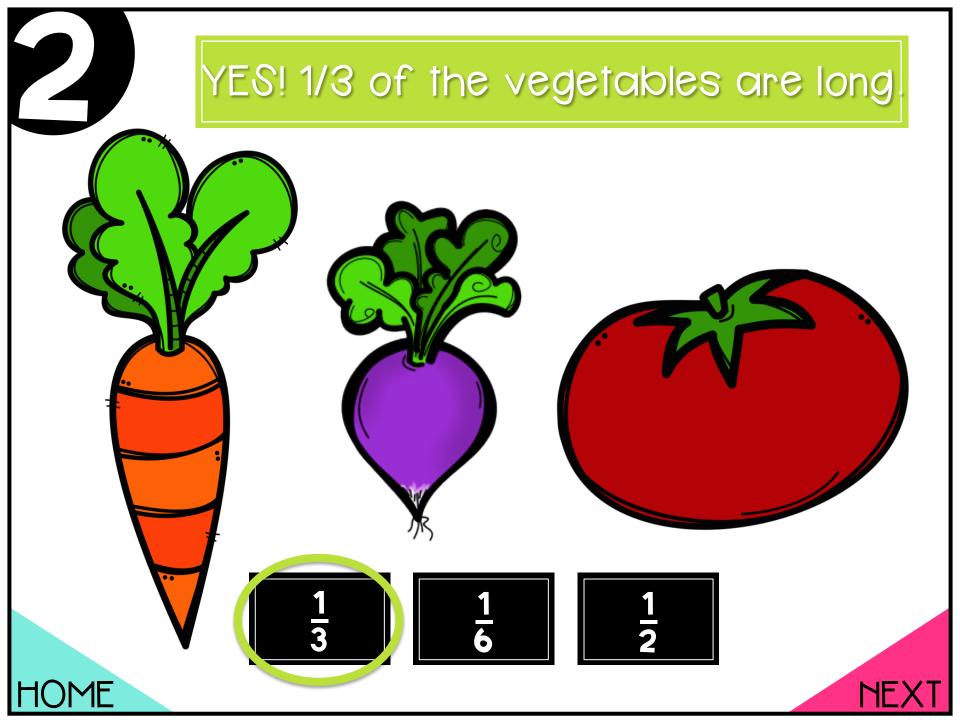

ps! Try again





#### YES! The fraction is 1/3.















Oops! Try again

HOME

NEXT



#### YES! The fraction is 1/2.









Want to play another game?

Sel.

# Equivalent



Ready to get started?

YES, Please!

















# Which fraction is NOT equivalent to the other two?



HOME



#### YES! This fraction is 1/8. and the others are both 1/4.



HOME







### YES! This fraction is ¼, and the others are both 1/3.



























### YES! This fraction is 1/3, and the others are both 1/4.



HOME

















Want to play another game?

Sel.



Sel.



## What fraction of the animals can swim?





<u>1</u>5





HOME



### What fraction of the animals can swim?





Oops! Try again

HOME

#### YES! 1/2 of the animals can swim.





<u>1</u> 5















### What fraction of the kids are wearing pants?









1/3









### What fraction of the kids are wearing pants?









Oops! Try again







#### YES! 1/4 of the kids are wearing pants.









1/3





































### YES! 2/3 of the fish have more than three colors.



HOME



### What fraction of the kids have brown hair?



HOME



### What fraction of the kids have brown hair?



Oops! Try again

HOME



#### YES! 1/2 of the kids have brown hair.





# What fraction of devices have keyboards?















Oops! Try again





### YES! 2/5 of the devices have keyboards.















Want to play another game?

Sel.



## WORDS

Ready to get started?

YES,
Please!



## one half



HOME

YEX1



### one half

Oops! Try again

HOME



#### YES! Th