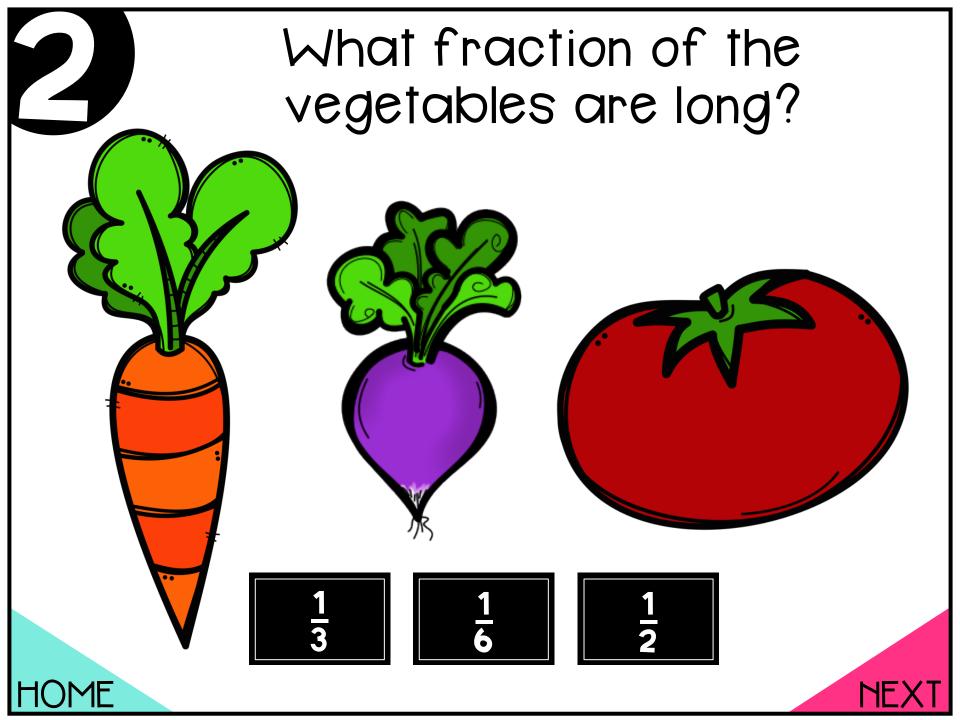

## What fraction of the animals can swim?

<u>1</u>5

HOME

#### YES! 1/2 of the animals can swim.

<u>1</u> 5