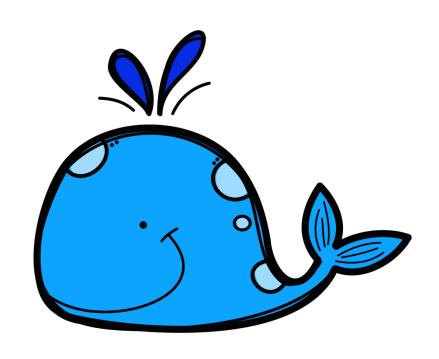

## What fraction of the animals can swim?

<u>1</u>5

HOME

#### YES! 1/2 of the animals can swim.

<u>1</u> 5