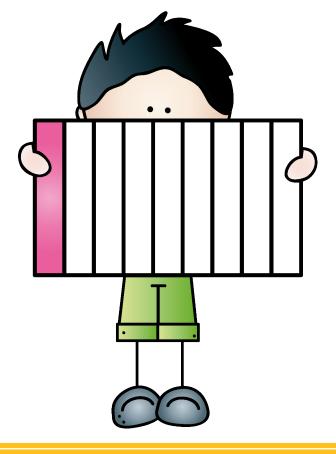

# FUN WITH FRACTIONS



Choose a game:

MATCHIN9 FRACTIONS

EQUIVALENT FRACTIONS

iDENTIFYIN9 FRACTIONS FRACTION WORDS

© All Students Can SHINE



Yes, Please!











Oops! Try again

HOME

### YES! The fraction is 1/2.



HOME













Oops! Try again



NEXT



#### YES! The fraction is 1/10.















Oops! Try again





#### YES! The fraction is 1/4.















Oops! Try again





#### YES! The fraction is 1/9.















Oops! Try again



NEXT



#### YES! The fraction is 1/6.

















Oops! Try again



NEXT



#### YES! The fraction is 1/8.













Oops! Try again



### YES! The fraction is 1/5.















Oops! Try again

HOME

NEXT



#### YES! The fraction is 1/7.

















Oops! Try again





#### YES! The fraction is 1/3.















Oops! Try again

HOME

NEXT



#### YES! The fraction is 1/2.









Want to play another game?

Sel.

# Equivalent



Ready to get started?

YES, Please!

















# Which fraction is NOT equivalent to the other two?



HOME



#### YES! This fraction is 1/8. and the others are both 1/4.



HOME







### YES! This fraction is ¼, and the others are both 1/3.