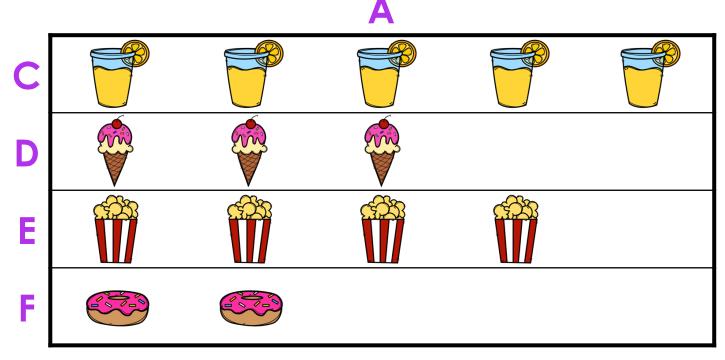

## How many children like popcorn and cotton candy altogether?

**YEXT** 

## How many children like popcorn and cotton candy altogether?

Oops! Try again

HOME

## YES! 14 children like popcorn and cotton candy.