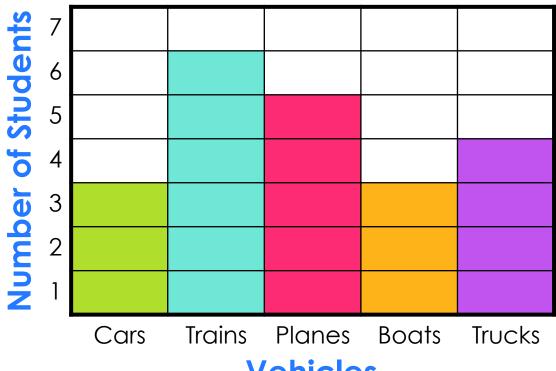

### How many students like trains?

### YES! Six students like trains.

**Vehicles** 

### How many students like planes?

**Vehicles** 

### YES! Five students like planes.

**Vehicles** 

### How many students like boats?

### YES! Three students like boats.