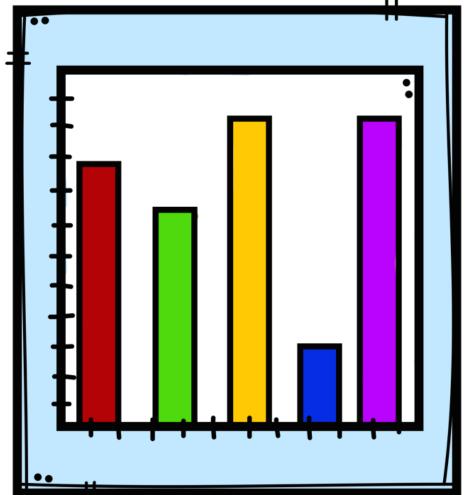

### How many students like trains?

### YES! Six students like trains.

**Vehicles** 

### How many students like planes?

**Vehicles** 

### YES! Five students like planes.

**Vehicles** 

### How many students like boats?

### YES! Three students like boats.

## How many students like vehicles that do not fly?

5 21 16

HOME

### YES! 16 students like vehicles that do not fly.

### How many students are there in all?

### YES! There are 21 students in all.

**Vehicles** 