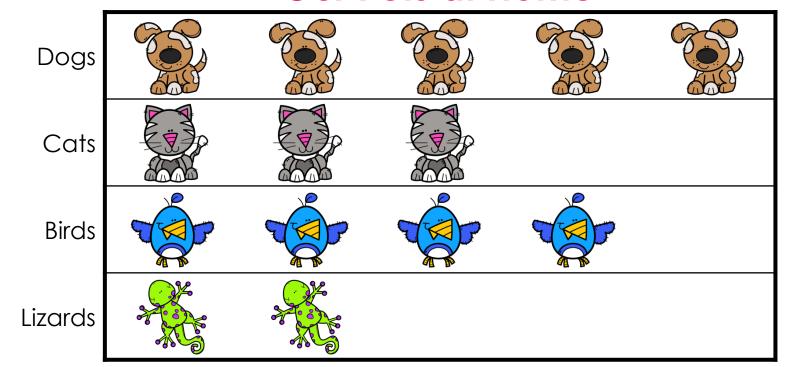

## How many more students have birds than lizards?

#### **Our Pets at Home**

#### **Our Pets at Home**

Oops! Try again

### YES! Two more students have birds than lizards.

### **Our Pets at Home**