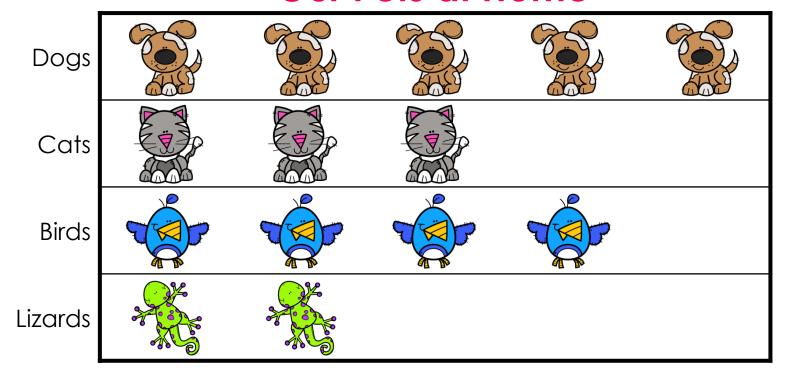

### How many students have dogs?

#### **Our Pets at Home**

### YES! Five students have dogs.

### **Our Pets at Home**

## How many more students have birds than lizards?

### YES! Two more students have birds than lizards.

# How many students have the most popular animal?

## YES! Five students have the most popular animal.

## How many students have lizards or cats?

## YES! Five students have lizards or cats.

## How many students are there in all?

### YES! There are 14 students in all.