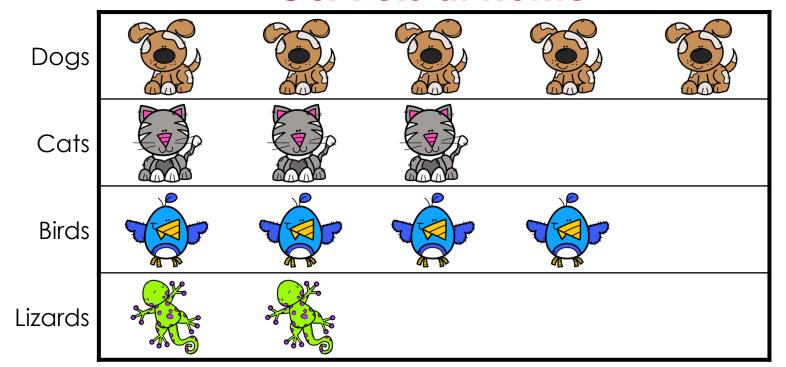

### How many students have dogs?

#### **Our Pets at Home**

### YES! Five students have dogs.

### **Our Pets at Home**

## How many more students have birds than lizards?

### YES! Two more students have birds than lizards.