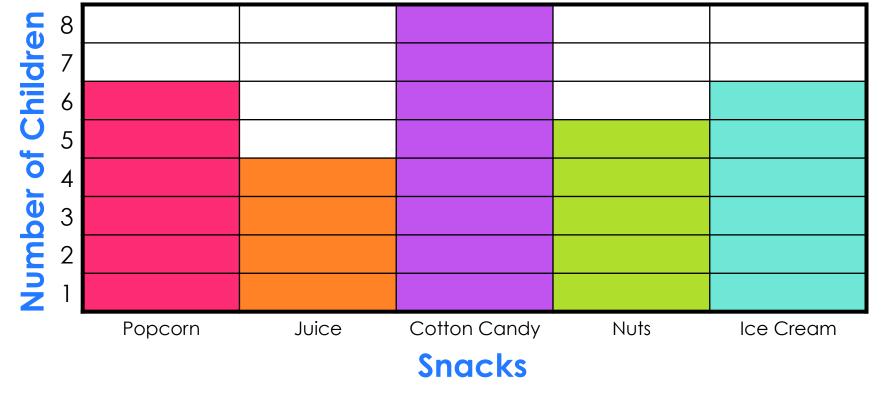

## How many children like ice cream?

A Day at the Fair

**YEXT** 

## How many children like ice cream?

A Day at the Fair

Oops! Try again

### YES! Six children like ice cream.

#### Snacks

## How many children like popcorn and cotton candy altogether?

**YEXT** 

## How many children like popcorn and cotton candy altogether?

Oops! Try again

HOME

## YES! 14 children like popcorn and cotton candy.

## How many more children like nuts than juice?

A Day at the Fair

## How many more children like nuts than juice?

A Day at the Fair

Oops! Try again

### YES! One more child likes nuts than juice.

#### A Day at the Fair

## CLICK on the most popular snack.

## YES! Cotton candy is the most popular snack.

## CLICK on the children's least favorite snack.

## YES! The least favorite snack is juice.

Want to play another game?

Sel.