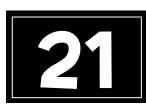

## How many students like vehicles that do not fly?

5 21 16

HOME

## How many students like vehicles that do not fly?

Oops! Try again

HOME

### YES! 16 students like vehicles that do not fly.