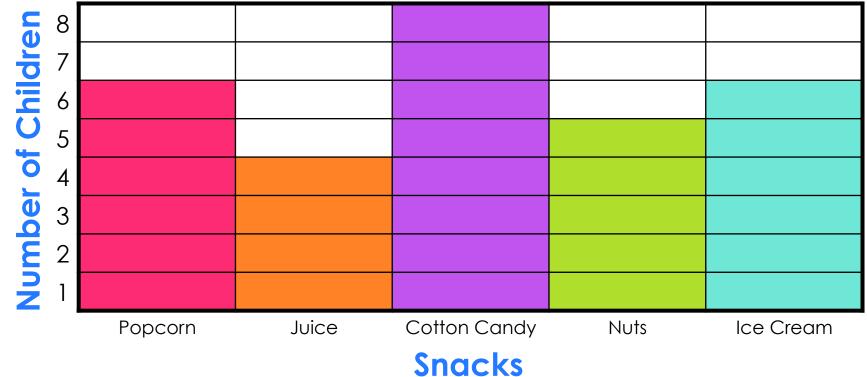

## CLICK on the most popular snack.

## YES! Cotton candy is the most popular snack.