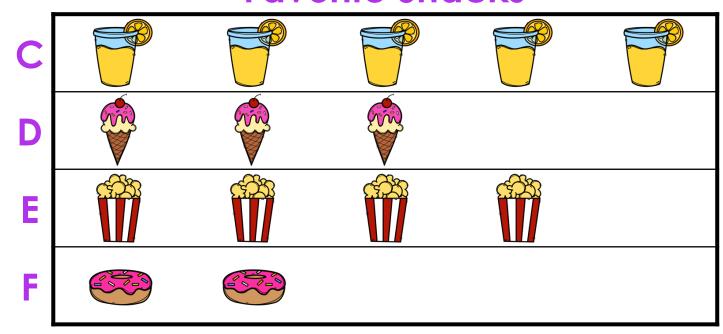

## How many more children like nuts than juice?

A Day at the Fair

## How many more children like nuts than juice?

A Day at the Fair

Oops! Try again

### YES! One more child likes nuts than juice.