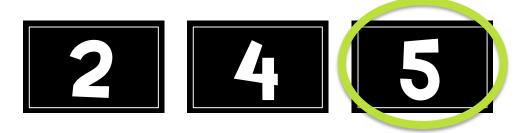

### How many students like trains?

### How many students like trains?

Oops! Try again

### YES! Six students like trains.

**Vehicles** 