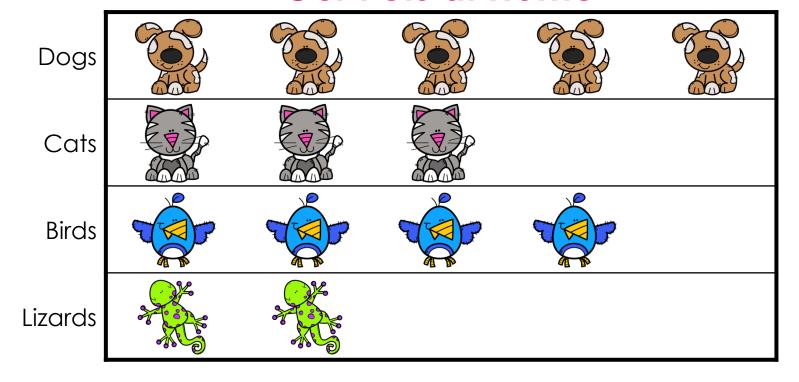

## How many more students have birds than lizards?

### YES! Two more students have birds than lizards.