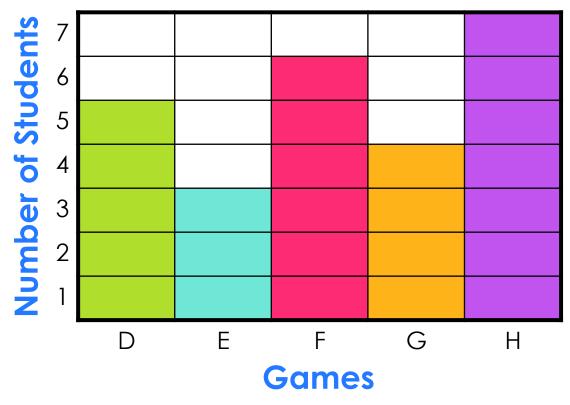

### Seven students prefer playing card games. Where should I write "Cards"?

HOME

### Seven students prefer playing card games. Where should I write "Cards"?

Oops! Try again

HOME

### YES! I should write it in "H".