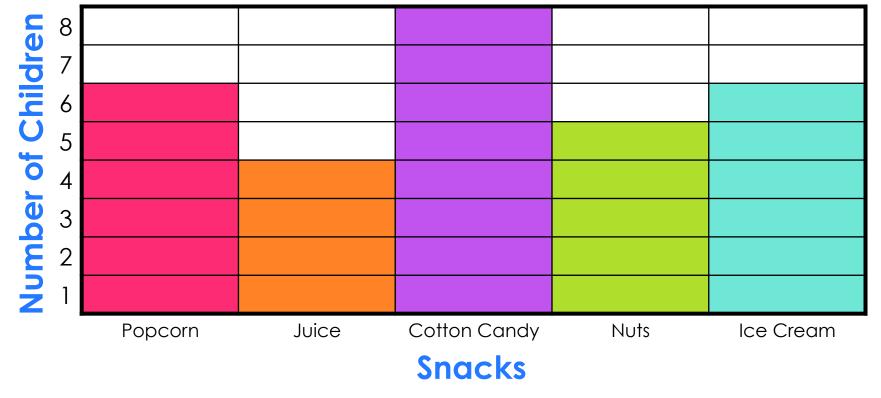

## How many children like ice cream?

A Day at the Fair

**YEXT** 

## How many children like ice cream?

A Day at the Fair

Oops! Try again

### YES! Six children like ice cream.

#### Snacks

## How many children like popcorn and cotton candy altogether?

**YEXT** 

## How many children like popcorn and cotton candy altogether?

Oops! Try again

HOME

## YES! 14 children like popcorn and cotton candy.

## How many more children like nuts than juice?

A Day at the Fair

## How many more children like nuts than juice?

A Day at the Fair

Oops! Try again

### YES! One more child likes nuts than juice.

#### A Day at the Fair

## CLICK on the most popular snack.

## YES! Cotton candy is the most popular snack.

## CLICK on the children's least favorite snack.

## YES! The least favorite snack is juice.

Want to play another game?

Sel.