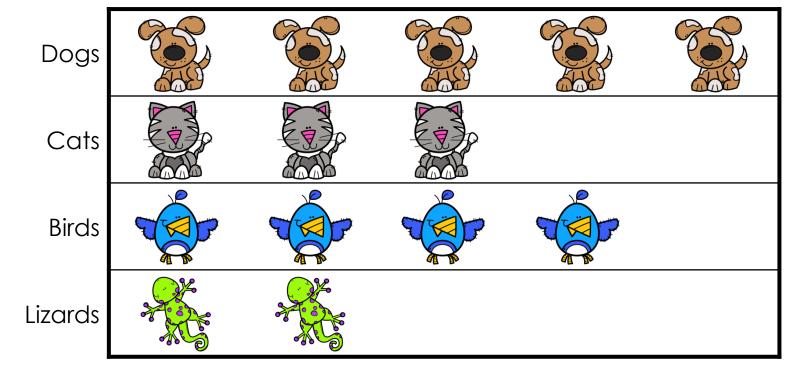

## How many more students have birds than lizards?

#### **Our Pets at Home**

#### **Our Pets at Home**

Oops! Try again

### YES! Two more students have birds than lizards.