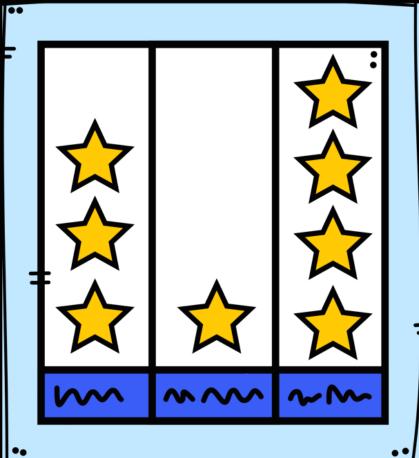

### How many students like blue?

### YES! Four students like blue.

# How many students like green or yellow?

## YES! Seven students like green or yellow.

# How many fewer students like red than green?

### YES! Two fewer students like red than green.

## How many students like yellow and blue?

## YES! Six students like yellow and blue.

# CLICK on the most popular color.

## YES! Green is the most popular color.