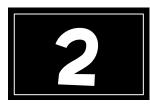

# How many fewer students like red than green?

### **Our Favorite Colors**

1 2 3

HOME

### **Our Favorite Colors**

Oops! Try again

HOME

### YES! Two fewer students like red than green.