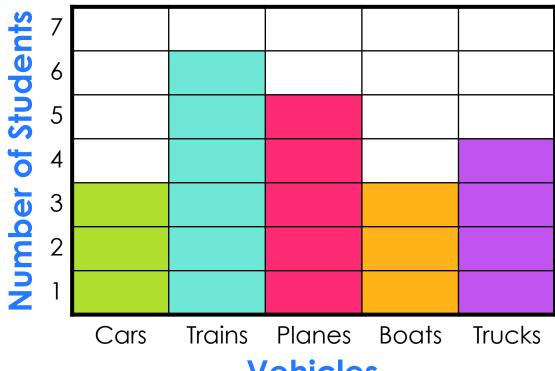

### How many students like trains?

### How many students like trains?

Oops! Try again

### YES! Six students like trains.

**Vehicles** 

### How many students like planes?

**Vehicles** 

### How many students like planes?

Oops! Try again

### YES! Five students like planes.

**Vehicles** 

### How many students like boats?

### How many students like boats?

Oops! Try again

### YES! Three students like boats.

#### **Transportation**

**Vehicles** 