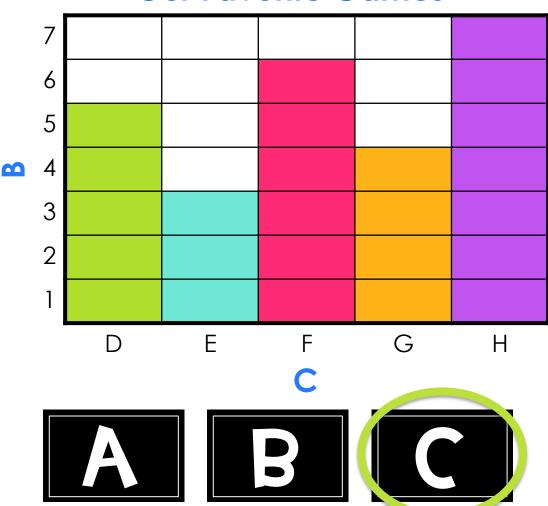

## The least favorite game is skipping. Where should I write "Skipping"?

## The least favorite game is skipping. Where should I write "Skipping"?

Oops! Try again

HOME

### YES! I should write it in "E".

#### **Our Favorite Games**