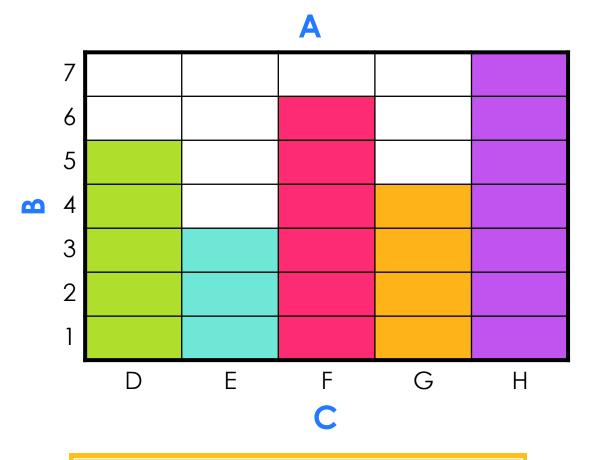

### Where should I write "Our Favorite Games"?

HOME

### Where should I write "Our Favorite Games"?

Oops! Try again

HOME

### YES! I should write it in "A".

**HEXI** 