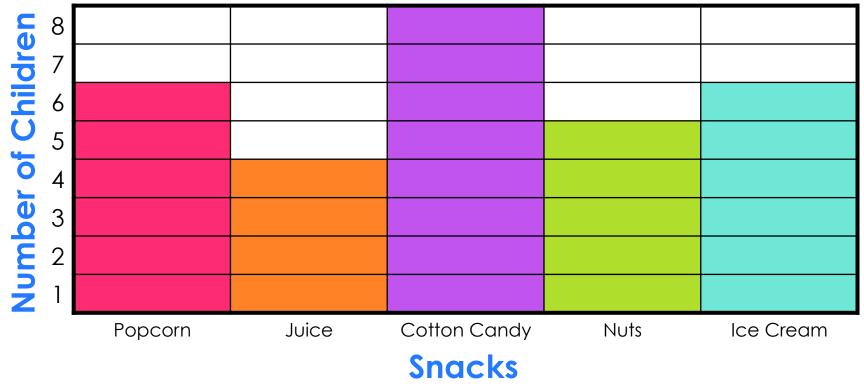

## CLICK on the children's least favorite snack.

## YES! The least favorite snack is juice.

Want to play another game?

Sel.