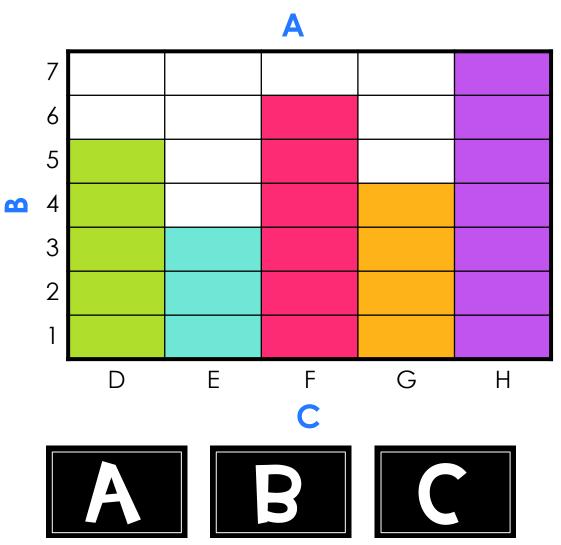

### Where should I write "Our Favorite Games"?

HOME

### Where should I write "Our Favorite Games"?

Oops! Try again

HOME

### YES! I should write it in "A".

**HEXI** 

### Where should I write "Games"?

#### **Our Favorite Games**

Oops! Try again

### YES! I should write it in "C".

### Where should I write "Number of Students"?

#### **Our Favorite Games**

### Where should I write "Number of Students"?

**Our Favorite Games** 

Oops! Try again

### YES! I should write it in "P".

### Seven students prefer playing card games. Where should I write "Cards"?

HOME

### Seven students prefer playing card games. Where should I write "Cards"?

Oops! Try again

HOME

### YES! I should write it in "H".

## The least favorite game is skipping. Where should I write "Skipping"?

## The least favorite game is skipping. Where should I write "Skipping"?

Oops! Try again

HOME

### YES! I should write it in "E".