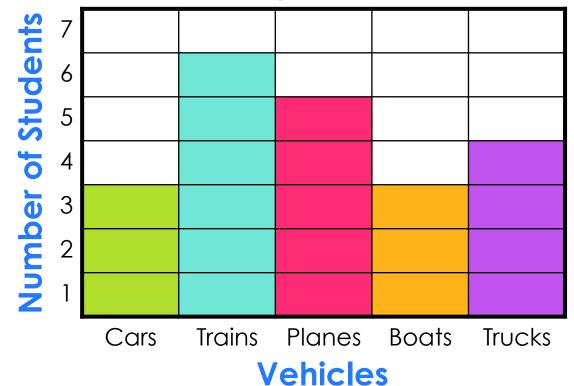

### How many students like boats?

### How many students like boats?

Oops! Try again

### YES! Three students like boats.