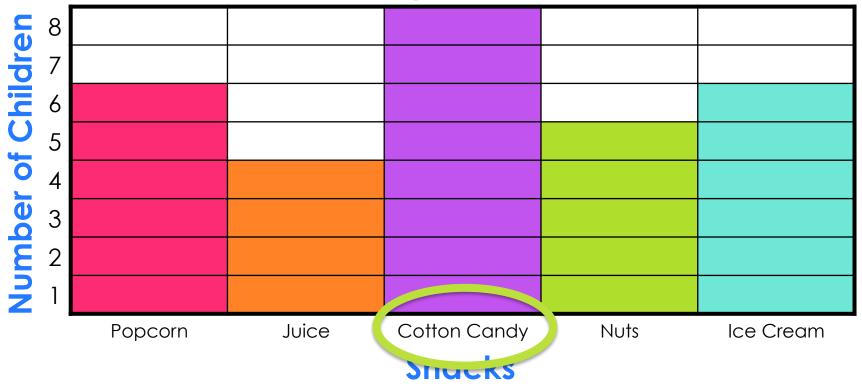

## CLICK on the most popular snack.

## YES! Cotton candy is the most popular snack.