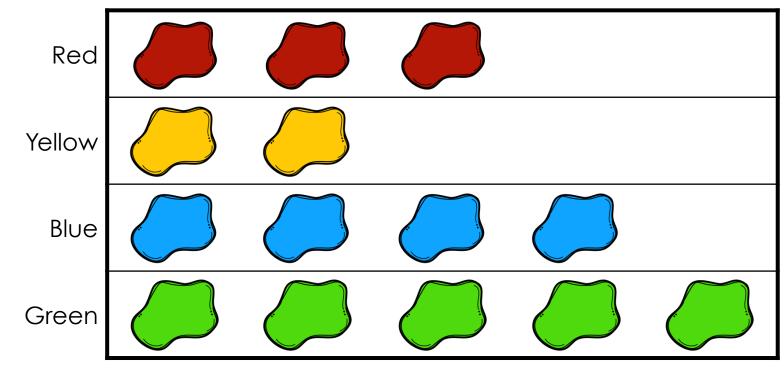

### How many students like blue?

### **Our Favorite Colors**

HOME

### YES! Four students like blue.

# How many students like green or yellow?

## YES! Seven students like green or yellow.

# How many fewer students like red than green?

### YES! Two fewer students like red than green.

## How many students like yellow and blue?

## YES! Six students like yellow and blue.

# CLICK on the most popular color.

## YES! Green is the most popular color.