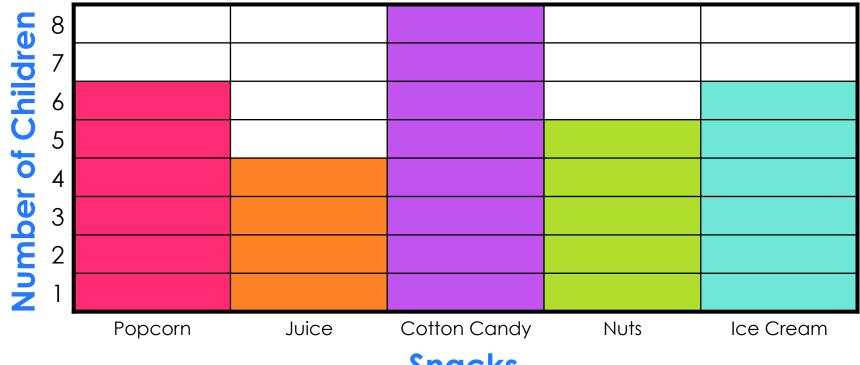

## How many children like ice cream?

A Day at the Fair

**YEXT** 

### YES! Six children like ice cream.

#### Snacks

## How many children like popcorn and cotton candy altogether?

**YEXT** 

## YES! 14 children like popcorn and cotton candy.

## How many more children like nuts than juice?

A Day at the Fair

### YES! One more child likes nuts than juice.

## CLICK on the most popular snack.

## YES! Cotton candy is the most popular snack.

## CLICK on the children's least favorite snack.

## YES! The least favorite snack is juice.

Want to play another game?

Sel.