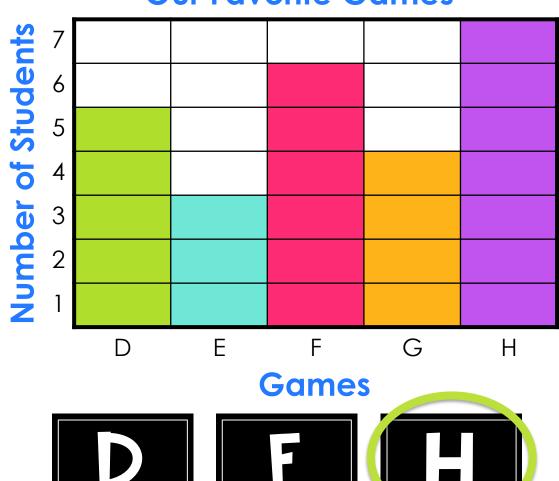

### Where should I write "Our Favorite Games"?

HOME

### Where should I write "Our Favorite Games"?

Oops! Try again

HOME

### YES! I should write it in "A".

**HEXI** 