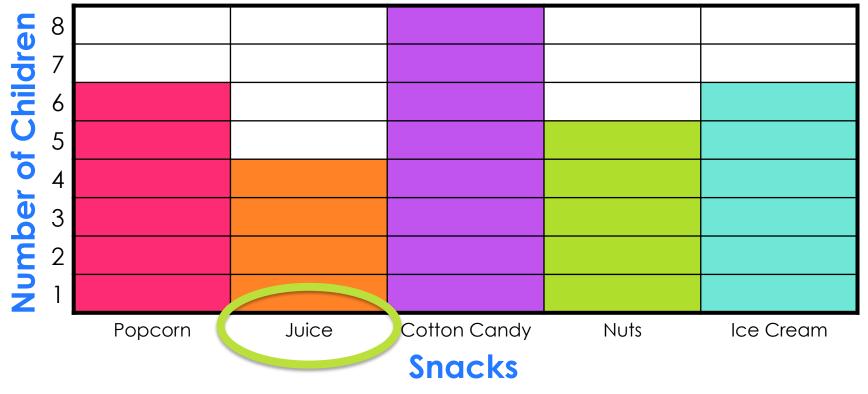

## CLICK on the children's least favorite snack.

## YES! The least favorite snack is juice.

Want to play another game?

Sel.