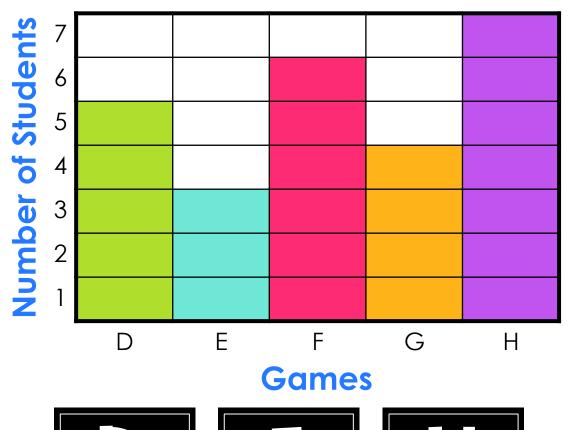

her game?

Yes, Please!

# Labeling



Ready to get started?

Yes, Please!

### Where should I write "Our Favorite Games"?



HOME

### Where should I write "Our Favorite Games"?



Oops! Try again

HOME

### YES! I should write it in "A".





**HEXI** 



### Where should I write "Games"?















### Where should I write "Games"?

#### **Our Favorite Games**



Oops! Try again





### YES! I should write it in "C".

#### **Our Favorite Games**







### Where should I write "Number of Students"?

#### **Our Favorite Games**













### Where should I write "Number of Students"?

**Our Favorite Games** 



Oops! Try again





### YES! I should write it in "P".

#### **Our Favorite Games**







### Seven students prefer playing card games. Where should I write "Cards"?











HOME



### Seven students prefer playing card games. Where should I write "Cards"?





Oops! Try again

HOME



### YES! I should write it in "H".

#### **Our Favorite Games**







## The least favorite game is skipping. Where should I write "Skipping"?













## The least favorite game is skipping. Where should I write "Skipping"?





Oops! Try again

HOME



### YES! I should write it in "E".

#### **Our Favorite Games**







# Where should I write "Favorite Snacks"?





HOME



# Where should I write "Favorite Snacks"?



B

Oops! Try again





### YES! I should write it in "A".





HOME

**HEX**1



# Where should I write "Number of Students"?

#### **Favorite Snacks**



B







## Where should I write "Number of Students"?

#### **Favorite Snacks**



B

Oops