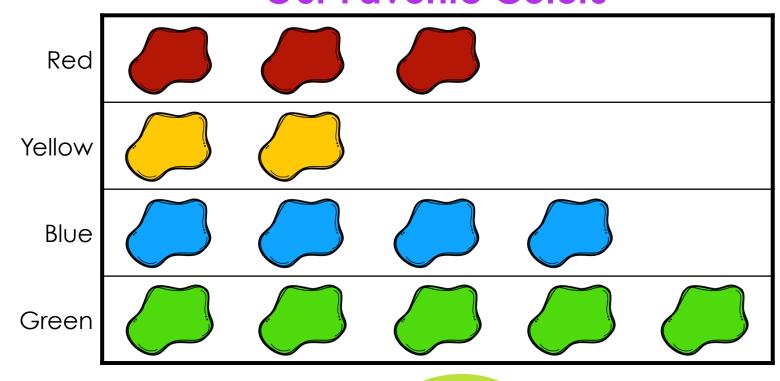

### How many students like blue?

### **Our Favorite Colors**

HOME

### YES! Four students like blue.

### **Our Favorite Colors**

# How many students like green or yellow?

## YES! Seven students like green or yellow.

# How many fewer students like red than green?

### **Our Favorite Colors**

1 2 3

HOME

### YES! Two fewer students like red than green.

## How many students like yellow and blue?

## YES! Six students like yellow and blue.

# CLICK on the most popular color.

## YES! Green is the most popular color.

### **Our Favorite Colors**

Want to play another game?

Sel.