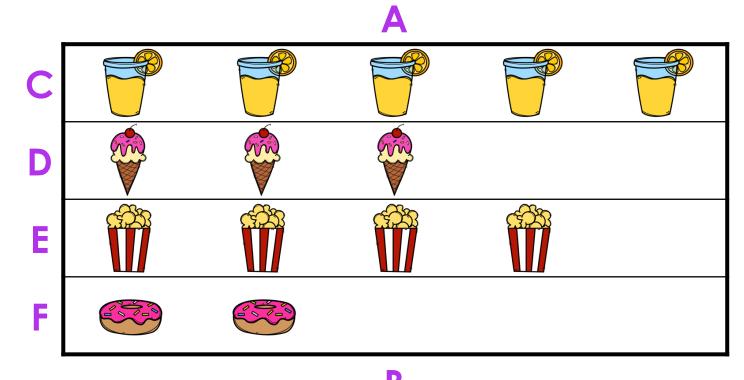

## How many children like ice cream?

A Day at the Fair

**YEXT** 

## How many children like ice cream?

A Day at the Fair

Oops! Try again

### YES! Six children like ice cream.

#### Snacks