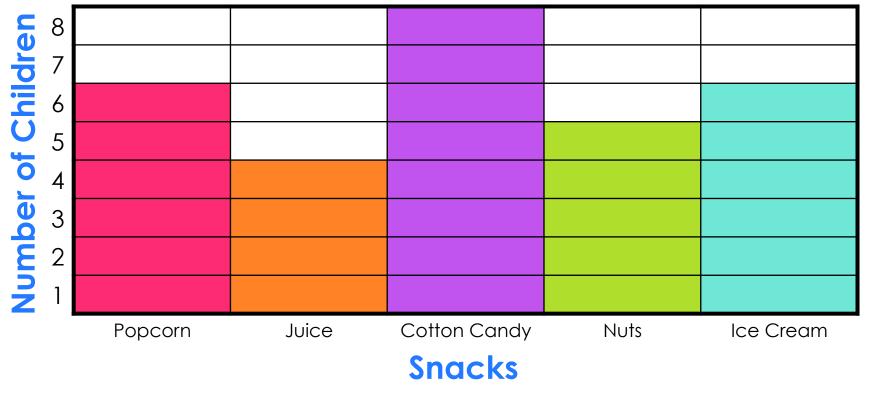

## How many children like ice cream?

A Day at the Fair

**YEXT** 

## How many children like ice cream?

A Day at the Fair

Oops! Try again

### YES! Six children like ice cream.

#### Snacks

## How many children like popcorn and cotton candy altogether?

**YEXT** 

## How many children like popcorn and cotton candy altogether?

Oops! Try again

HOME

## YES! 14 children like popcorn and cotton candy.

## How many more children like nuts than juice?

A Day at the Fair

## How many more children like nuts than juice?

A Day at the Fair

Oops! Try again

### YES! One more child likes nuts than juice.

#### A Day at the Fair

## CLICK on the most popular snack.

## YES! Cotton candy is the most popular snack.

## CLICK on the children's least favorite snack.

## YES! The least favorite snack is juice.

Want to play another game?

Sel.