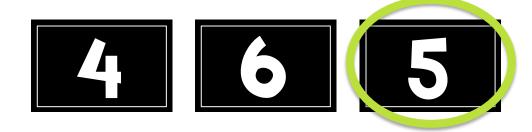

### How many students like planes?

**Vehicles** 

### How many students like planes?

Oops! Try again

### YES! Five students like planes.

**Vehicles** 