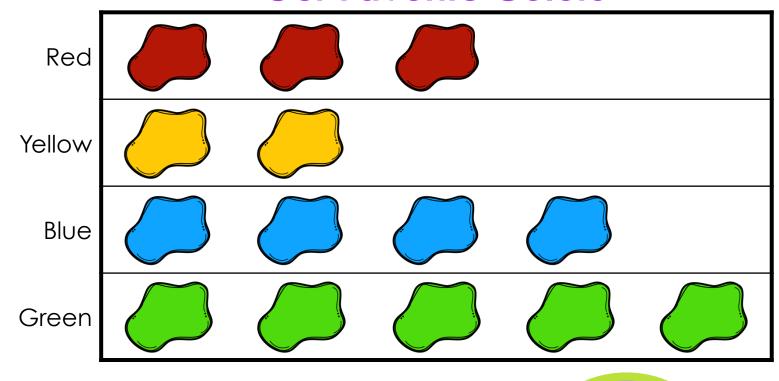

### How many students like blue?

### **Our Favorite Colors**

HOME

### YES! Four students like blue.

### **Our Favorite Colors**

# How many students like green or yellow?

## YES! Seven students like green or yellow.

# How many fewer students like red than green?

### **Our Favorite Colors**

1 2 3

HOME

### YES! Two fewer students like red than green.

## How many students like yellow and blue?

## YES! Six students like yellow and blue.

# CLICK on the most popular color.

## YES! Green is the most popular color.

### **Our Favorite Colors**

Want to play another game?

Sel.