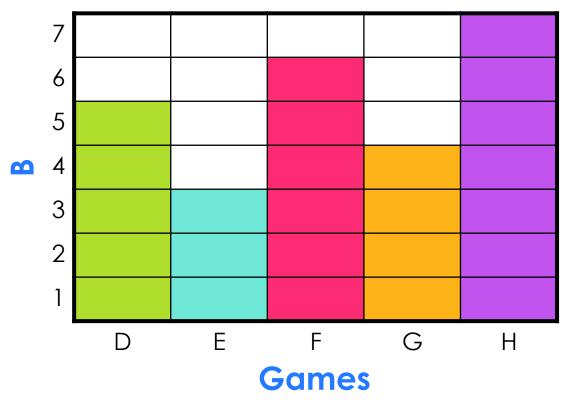

### Where should I write "Number of Students"?

#### **Our Favorite Games**

### Where should I write "Number of Students"?

**Our Favorite Games** 

Oops! Try again

### YES! I should write it in "P".