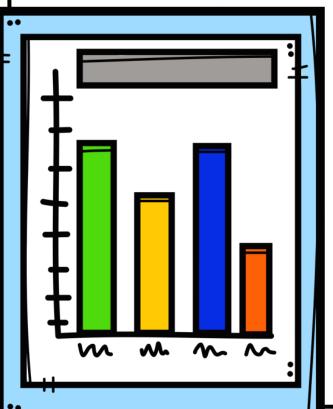

### How many students like trains?

### How many students like trains?

Oops! Try again

### YES! Six students like trains.

**Vehicles** 

### How many students like planes?

**Vehicles** 

### How many students like planes?

Oops! Try again

### YES! Five students like planes.

**Vehicles** 

### How many students like boats?

### How many students like boats?

Oops! Try again

### YES! Three students like boats.

## How many students like vehicles that do not fly?

5 21 16

HOME

## How many students like vehicles that do not fly?

Oops! Try again

HOME

### YES! 16 students like vehicles that do not fly.

### How many students are there in all?

### How many students are there in all?

Oops! Try again

### YES! There are 21 students in all.

**Vehicles** 