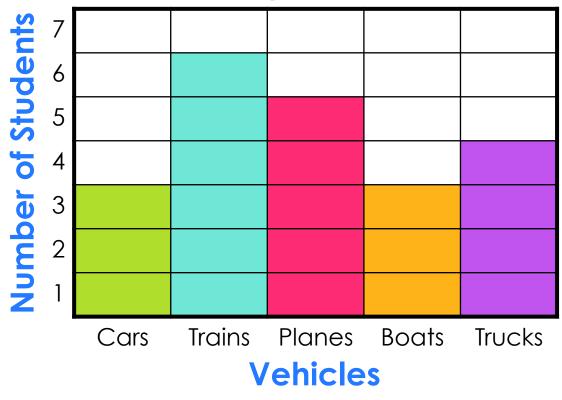

### How many students like trains?

### How many students like trains?

Oops! Try again

### YES! Six students like trains.

**Vehicles** 