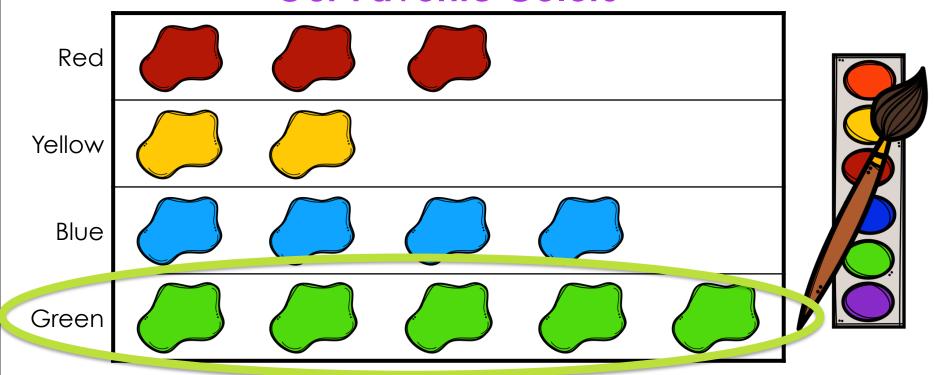

### How many students like blue?

### **Our Favorite Colors**

HOME

### YES! Four students like blue.

### **Our Favorite Colors**

# How many students like green or yellow?

## YES! Seven students like green or yellow.

# How many fewer students like red than green?

### **Our Favorite Colors**

1 2 3

HOME

### YES! Two fewer students like red than green.

## How many students like yellow and blue?

## YES! Six students like yellow and blue.

# CLICK on the most popular color.

## CLICK on the most popular color.

#### **Our Favorite Colors**

## YES! Green is the most popular color.

### **Our Favorite Colors**

Want to play another game?

Sel.