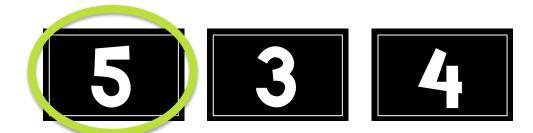

### How many students like trains?

### How many students like trains?

Oops! Try again

### YES! Six students like trains.

**Vehicles** 