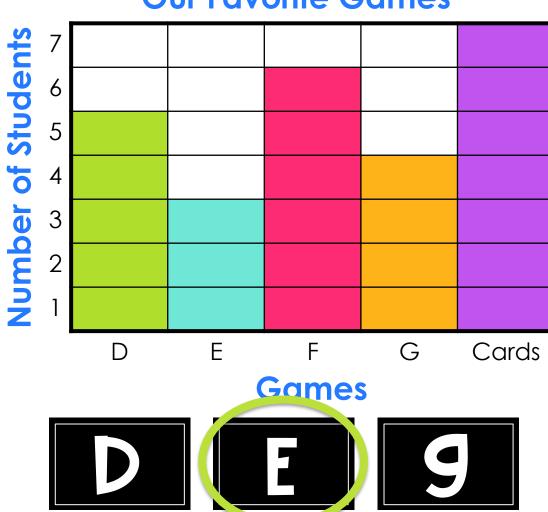

## The least favorite game is skipping. Where should I write "Skipping"?

## The least favorite game is skipping. Where should I write "Skipping"?

Oops! Try again

HOME

### YES! I should write it in "E".

#### **Our Favorite Games**