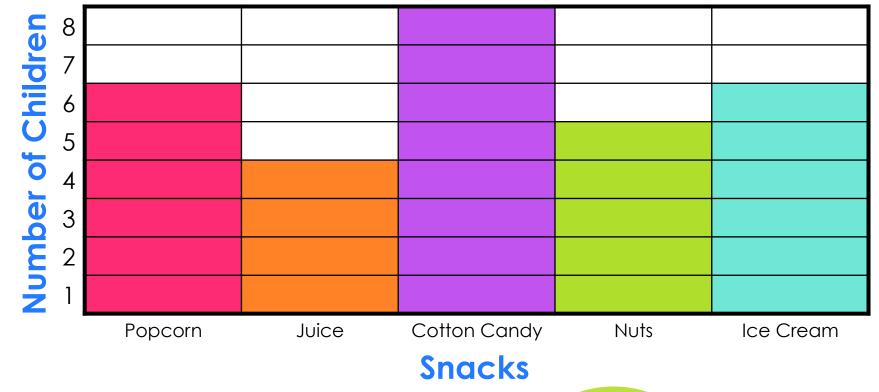

## How many children like ice cream?

A Day at the Fair

**YEXT** 

## How many children like ice cream?

A Day at the Fair

Oops! Try again

### YES! Six children like ice cream.

#### Snacks

## How many children like popcorn and cotton candy altogether?

**YEXT** 

## How many children like popcorn and cotton candy altogether?

Oops! Try again

HOME

## YES! 14 children like popcorn and cotton candy.

## How many more children like nuts than juice?

A Day at the Fair

## How many more children like nuts than juice?

A Day at the Fair

Oops! Try again

### YES! One more child likes nuts than juice.

#### A Day at the Fair

## CLICK on the most popular snack.

## YES! Cotton candy is the most popular snack.

## CLICK on the children's least favorite snack.

## YES! The least favorite snack is juice.

Want to play another game?

Sel.