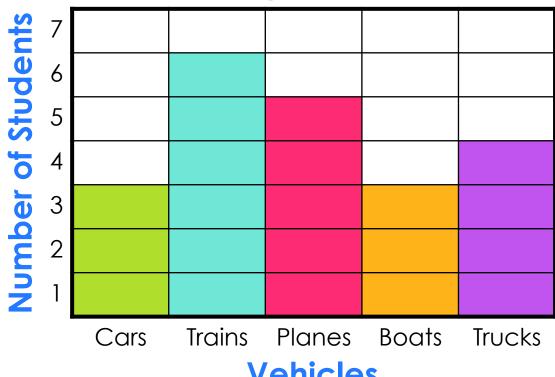

### How many students like trains?

### How many students like trains?

Oops! Try again

### YES! Six students like trains.

**Vehicles** 

### How many students like planes?

**Vehicles** 

### How many students like planes?

Oops! Try again

### YES! Five students like planes.

**Vehicles** 

### How many students like boats?

### How many students like boats?

Oops! Try again

### YES! Three students like boats.

#### **Transportation**

**Vehicles** 

## How many students like vehicles that do not fly?

5 21 16

HOME

## How many students like vehicles that do not fly?

Oops! Try again

HOME

### YES! 16 students like vehicles that do not fly.

### How many students are there in all?

### How many students are there in all?

Oops! Try again

### YES! There are 21 students in all.

**Vehicles** 