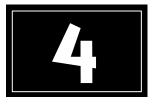

## How many students like vehicles that do not fly?

5 21 16

HOME

## How many students like vehicles that do not fly?

Oops! Try again

HOME

### YES! 16 students like vehicles that do not fly.