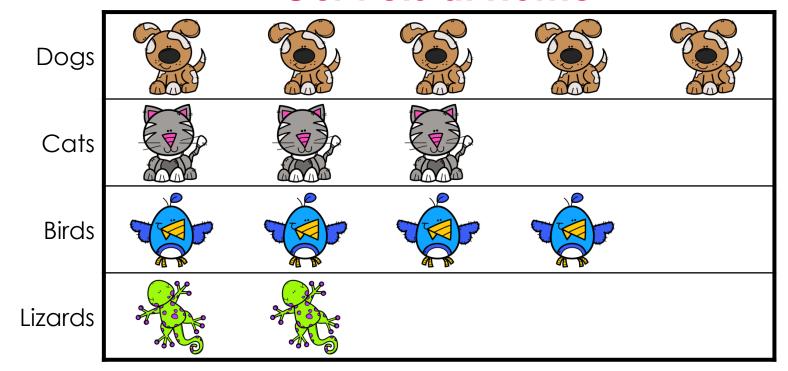

## How many students have lizards or cats?

## YES! Five students have lizards or cats.

### **Our Pets at Home**