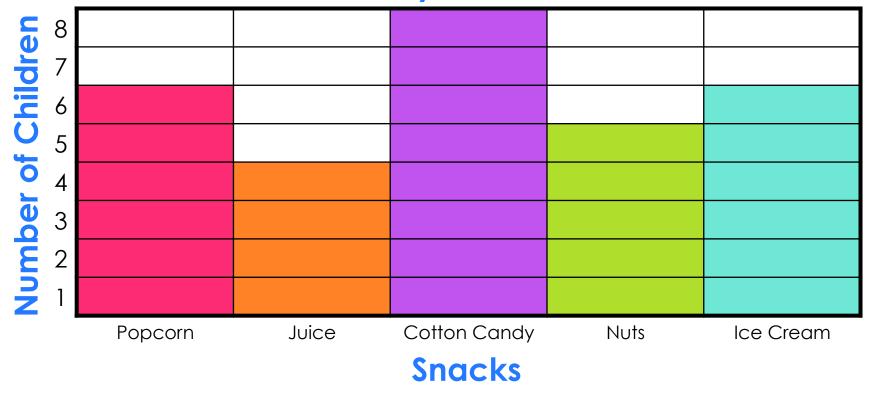

## How many children like ice cream?

A Day at the Fair

**YEXT** 

### YES! Six children like ice cream.

#### Snacks

## How many children like popcorn and cotton candy altogether?

**YEXT** 

## YES! 14 children like popcorn and cotton candy.

## How many more children like nuts than juice?

A Day at the Fair

### YES! One more child likes nuts than juice.

## CLICK on the most popular snack.

## YES! Cotton candy is the most popular snack.

## CLICK on the children's least favorite snack.

## YES! The least favorite snack is juice.

Want to play another game?

Sel.