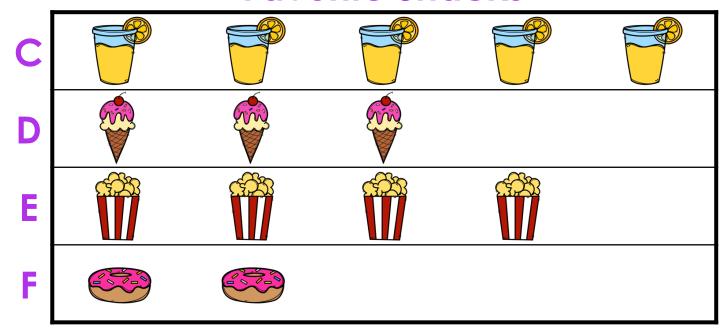

## CLICK on the most popular snack.

## YES! Cotton candy is the most popular snack.