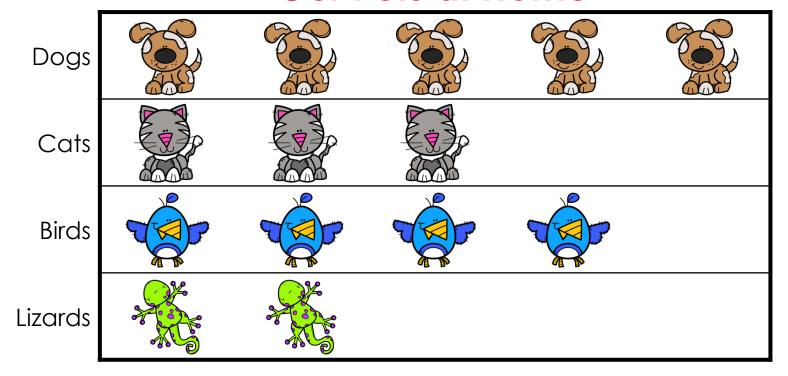

### How many students have dogs?

### YES! Five students have dogs.

## How many more students have birds than lizards?

### YES! Two more students have birds than lizards.

# How many students have the most popular animal?

## YES! Five students have the most popular animal.

## How many students have lizards or cats?

## YES! Five students have lizards or cats.

## How many students are there in all?

### YES! There are 14 students in all.