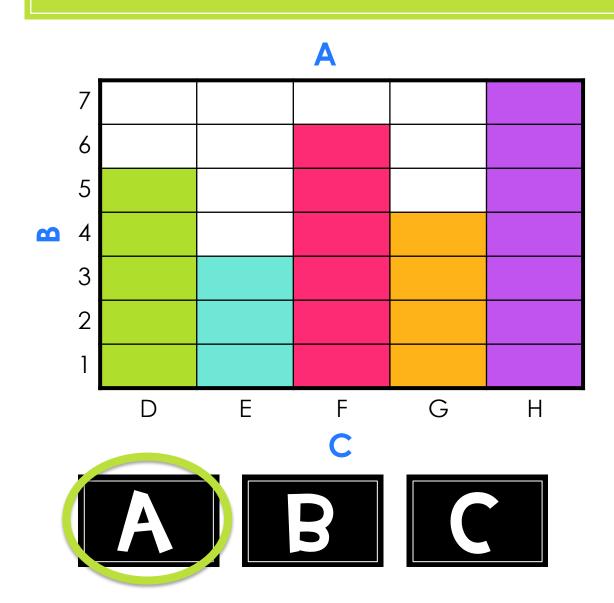

### Where should I write "Our Favorite Games"?

HOME

### Where should I write "Our Favorite Games"?

Oops! Try again

HOME

### YES! I should write it in "A".

**HEXI** 