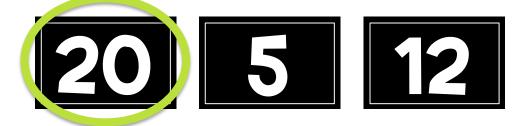

## How many students like vehicles that do not fly?

5 21 16

HOME

## How many students like vehicles that do not fly?

Oops! Try again

HOME

### YES! 16 students like vehicles that do not fly.