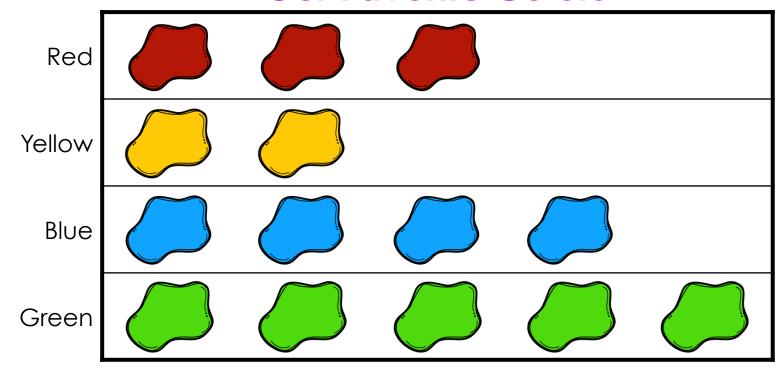

### How many students like blue?

### **Our Favorite Colors**

HOME

### **Our Favorite Colors**

Oops! Try again

HOME

### YES! Four students like blue.

### **Our Favorite Colors**

# How many students like green or yellow?

## YES! Seven students like green or yellow.

# How many fewer students like red than green?

### **Our Favorite Colors**

1 2 3

HOME

### YES! Two fewer students like red than green.

## How many students like yellow and blue?

## YES! Six students like yellow and blue.

# CLICK on the most popular color.

## CLICK on the most popular color.

#### **Our Favorite Colors**

## YES! Green is the most popular color.

### **Our Favorite Colors**

Want to play another game?

Sel.