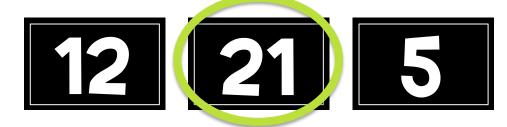

## How many students like vehicles that do not fly?

5 21 16

HOME

## How many students like vehicles that do not fly?

Oops! Try again

HOME

### How many students are there in all?

### How many students are there in all?

Oops! Try again

### YES! There are 21 students in all.

**Vehicles** 