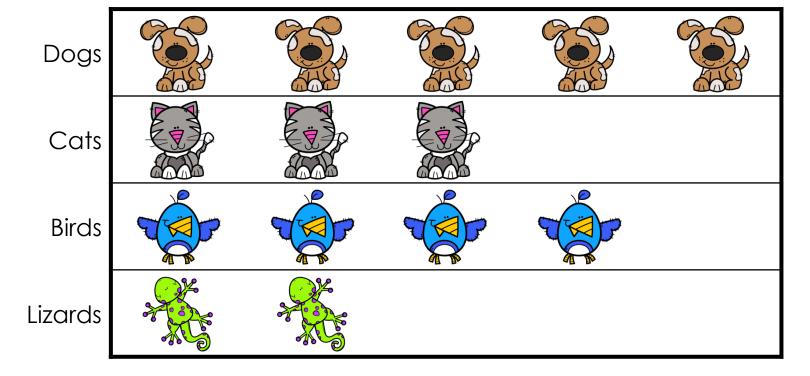

## How many more students have birds than lizards?

### YES! Two more students have birds than lizards.

### **Our Pets at Home**