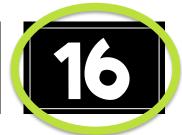

### How many students are there in all?

### How many students are there in all?

Oops! Try again

### YES! There are 21 students in all.

**Vehicles** 