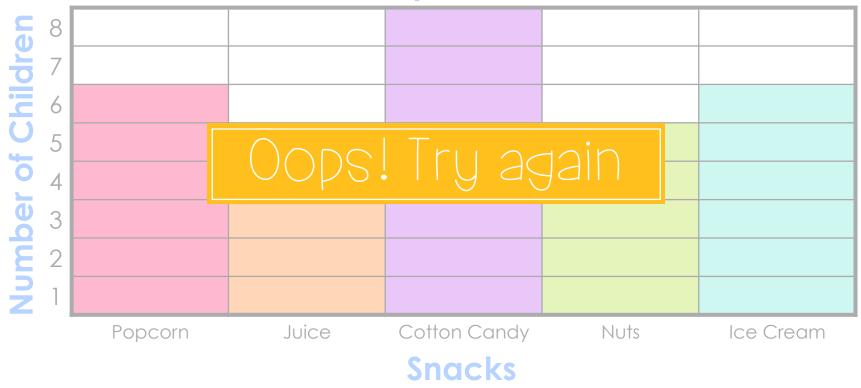

w many children like ice cream?

A Day at the Fair











**YEXT** 



## How many children like ice cream?

A Day at the Fair



Oops! Try again







### YES! Six children like ice cream.





#### Snacks







## How many children like popcorn and cotton candy altogether?













**YEXT** 



## How many children like popcorn and cotton candy altogether?





Oops! Try again

HOME

## YES! 14 children like popcorn and cotton candy.















## How many more children like nuts than juice?

A Day at the Fair













## How many more children like nuts than juice?

A Day at the Fair



Oops! Try again





### YES! One more child likes nuts than juice.

#### A Day at the Fair









## CLICK on the most popular snack.









## CLICK on the most popular snack.









## YES! Cotton candy is the most popular snack.









## CLICK on the children's least favorite snack.









## CLICK on the children's least favorite snack.









## YES! The least favorite snack is juice.











Want to play another game?

Sel.

# Pictograph



Ready to get started?

Yes, Please!



### How many students have dogs?

#### **Our Pets at Home**













### How many students have dogs?

#### **Our Pets at Home**



Oops! Try again





### YES! Five students have dogs.

### **Our Pets at Home**









## How many more students have birds than lizards?

#### **Our Pets at Home**













## How many more students have birds than lizards?

#### **Our Pets at Home**



Oops! Try again





### YES! Two more students have birds than lizards.

### **