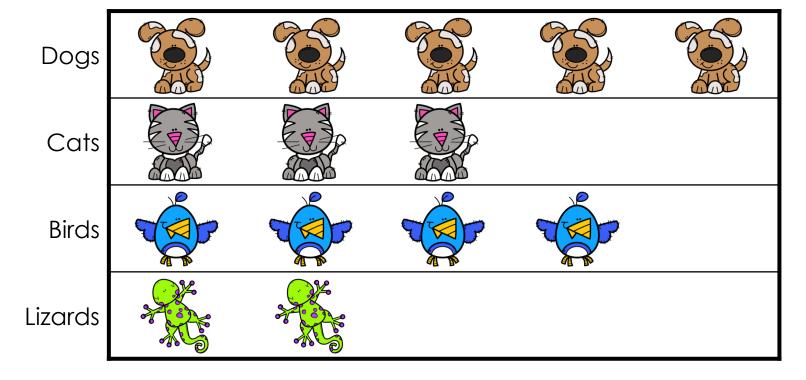

## How many more students have birds than lizards?

#### **Our Pets at Home**

#### **Our Pets at Home**

Oops! Try again

### YES! Two more students have birds than lizards.

### **Our Pets at Home**