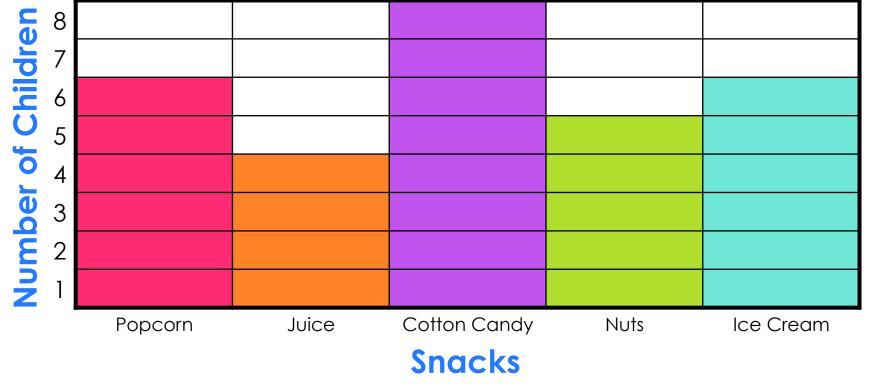

## How many children like ice cream?

A Day at the Fair

**YEXT** 

## How many children like ice cream?

A Day at the Fair

Oops! Try again

### YES! Six children like ice cream.

## How many children like popcorn and cotton candy altogether?

**YEXT** 

## How many children like popcorn and cotton candy altogether?

Oops! Try again

HOME

## YES! 14 children like popcorn and cotton candy.

## How many more children like nuts than juice?

A Day at the Fair

## How many more children like nuts than juice?

A Day at the Fair

Oops! Try again

### YES! One more child likes nuts than juice.

## CLICK on the most popular snack.

## YES! Cotton candy is the most popular snack.

## CLICK on the children's least favorite snack.

## YES! The least favorite snack is juice.

Want to play another game?

Sel.