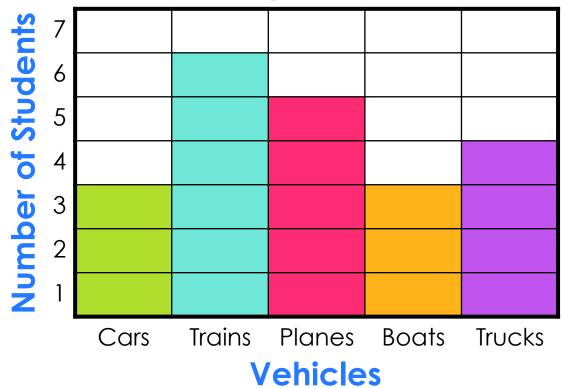

### How many students are there in all?

### How many students are there in all?

Oops! Try again

### YES! There are 21 students in all.

**Vehicles** 