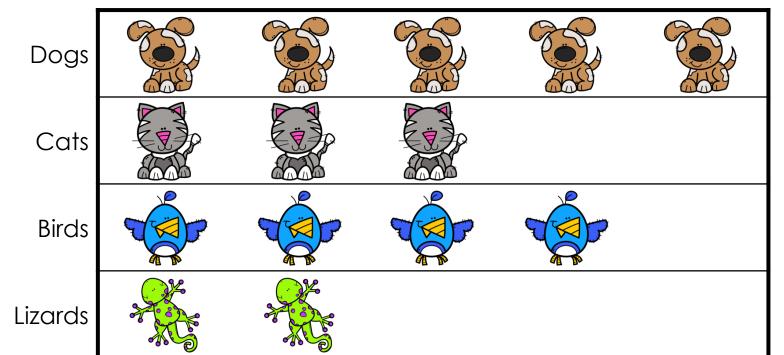

### How many students have dogs?

#### **Our Pets at Home**

Oops! Try again

## How many more students have birds than lizards?

# How many students have the most popular animal?

## How many students have lizards or cats?

## How many students are there in all?

### **Our Pets at Home**

Oops! Try again