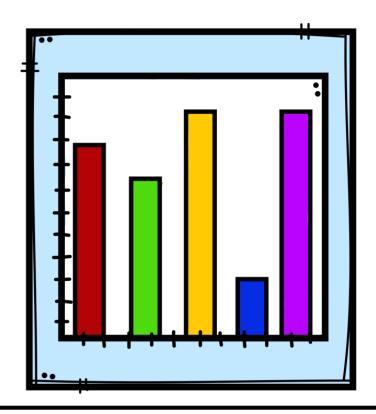

## How many children like ice cream?

A Day at the Fair

**YEXT** 

## How many children like ice cream?

A Day at the Fair

Oops! Try again

### YES! Six children like ice cream.

## How many children like popcorn and cotton candy altogether?

**YEXT** 

## How many children like popcorn and cotton candy altogether?

Oops! Try again

HOME

## YES! 14 children like popcorn and cotton candy.

## How many more children like nuts than juice?

A Day at the Fair

## How many more children like nuts than juice?

A Day at the Fair

Oops! Try again

### YES! One more child likes nuts than juice.

## CLICK on the most popular snack.

## YES! Cotton candy is the most popular snack.

## CLICK on the children's least favorite snack.

## YES! The least favorite snack is juice.

Want to play another game?

Sel.