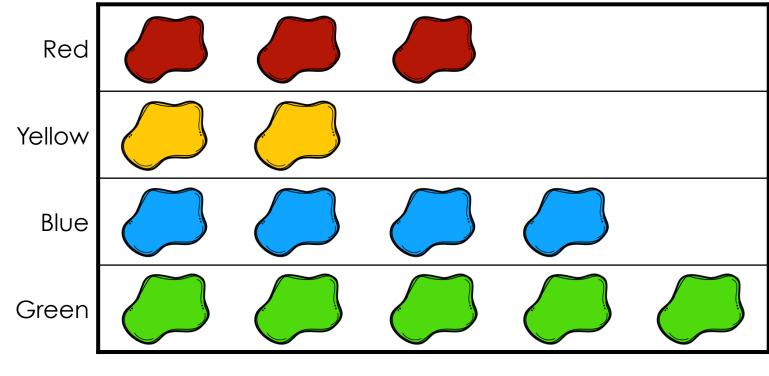

### How many students like blue?

### **Our Favorite Colors**

HOME

### **Our Favorite Colors**

Oops! Try again

HOME

### YES! Four students like blue.

### **Our Favorite Colors**

# How many students like green or yellow?

## YES! Seven students like green or yellow.

# How many fewer students like red than green?

### **Our Favorite Colors**

1 2 3

HOME

### YES! Two fewer students like red than green.

## How many students like yellow and blue?

## YES! Six students like yellow and blue.

# CLICK on the most popular color.

## CLICK on the most popular color.

#### **Our Favorite Colors**

## YES! Green is the most popular color.

### **Our Favorite Colors**

Want to play another game?

Sel.