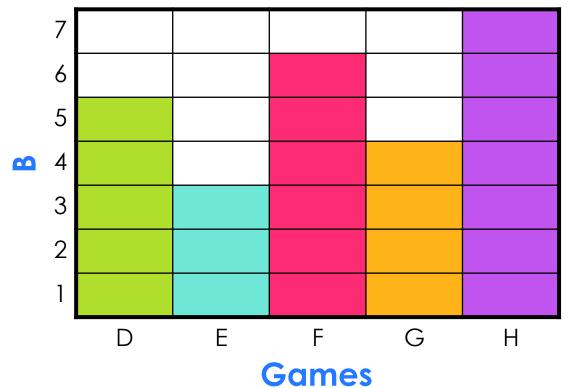

### Where should I write "Games"?

#### **Our Favorite Games**

Oops! Try again

### YES! I should write it in "C".