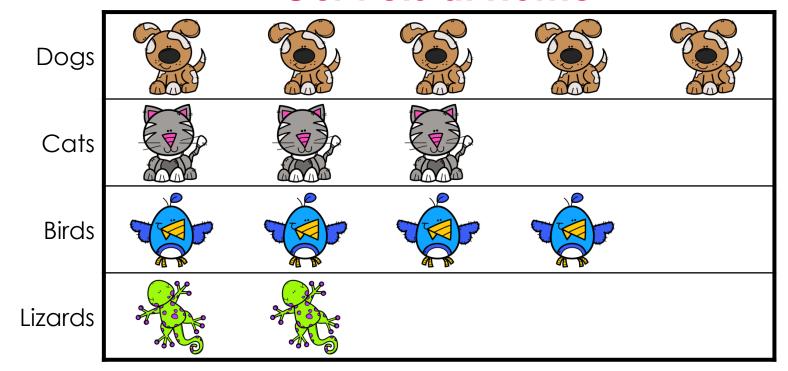

## How many students have lizards or cats?

#### **Our Pets at Home**

## YES! Five students have lizards or cats.

### **Our Pets at Home**

## How many students are there in all?

### YES! There are 14 students in all.