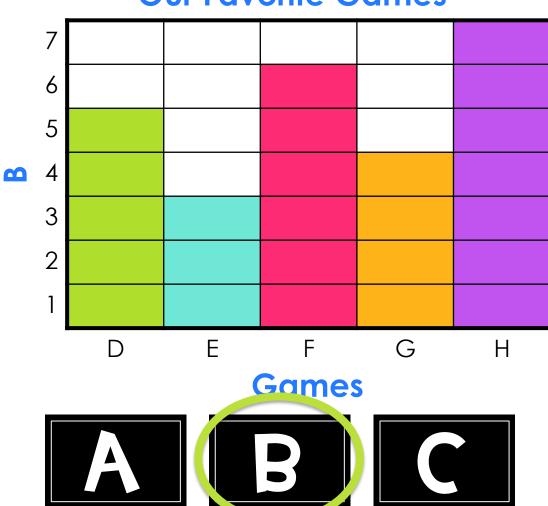

### Where should I write "Our Favorite Games"?

HOME

### Where should I write "Our Favorite Games"?

Oops! Try again

HOME

### YES! I should write it in "A".

**HEXI** 