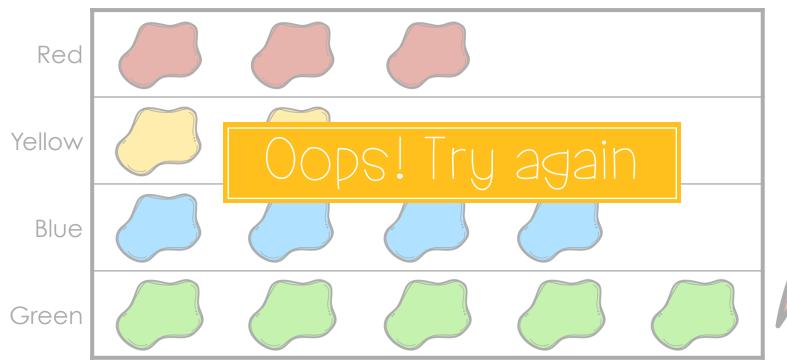

### How many students like blue?

### **Our Favorite Colors**

Oops! Try again

HOME