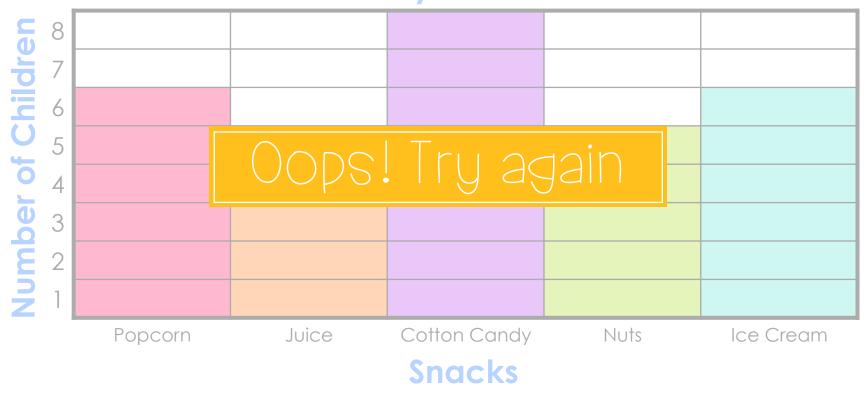

ldren like ice cream.





#### Snacks







## How many children like popcorn and cotton candy altogether?













**YEXT** 



## How many children like popcorn and cotton candy altogether?





Oops! Try again

HOME

## YES! 14 children like popcorn and cotton candy.















## How many more children like nuts than juice?

A Day at the Fair













## How many more children like nuts than juice?

A Day at the Fair



Oops! Try again





### YES! One more child likes nuts than juice.

#### A Day at the Fair









## CLICK on the most popular snack.









## CLICK on the most popular snack.









## YES! Cotton candy is the most popular snack.









## CLICK on the children's least favorite snack.









## CLICK on the children's least favorite snack.









## YES! The least favorite snack is juice.











Want to play another game?

Sel.

# Pictograph



Ready to get started?

Yes, Please!



### How many students have dogs?

#### **Our Pets at Home**













### How many students have dogs?

#### **Our Pets at Home**



Oops! Try again





### YES! Five students have dogs.

### **Our Pets at Home**









## How many more students have birds than lizards?

#### **Our Pets at Home**













## How many more students have birds than lizards?

#### **Our Pets at Home**



Oops! Try again





### YES! Two more students have birds than lizards.

### **Our Pets at Home**









# How many students have the most popular animal?

#### **Our Pets at Home**













# How many students have the most popular animal?

####