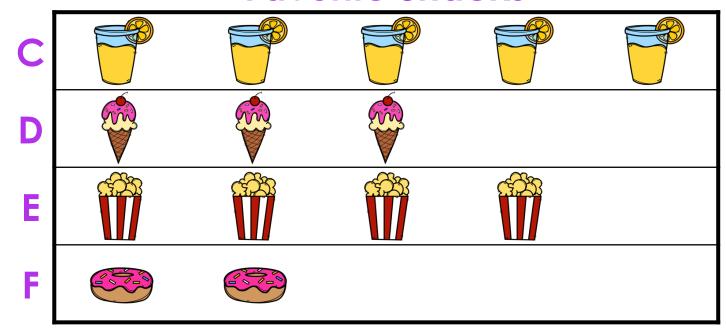

## How many children like popcorn and cotton candy altogether?

**YEXT** 

## How many children like popcorn and cotton candy altogether?

Oops! Try again

HOME

## YES! 14 children like popcorn and cotton candy.