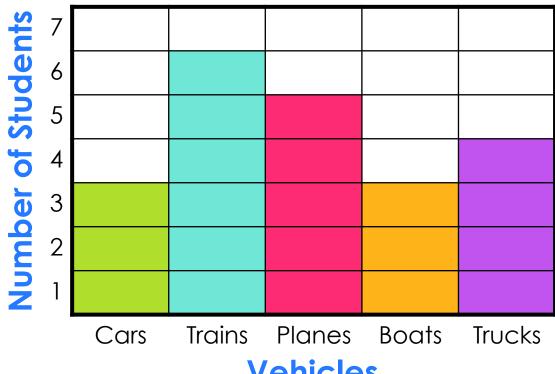

### How many students like trains?

### How many students like trains?

Oops! Try again

### YES! Six students like trains.

**Vehicles** 