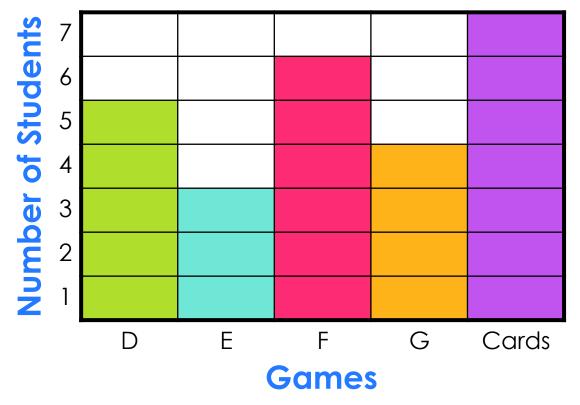

### Seven students prefer playing card games. Where should I write "Cards"?

HOME

### Seven students prefer playing card games. Where should I write "Cards"?

Oops! Try again

HOME

### YES! I should write it in "H".