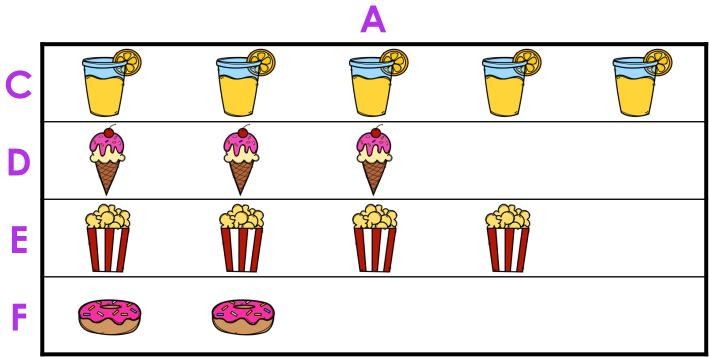

## How many more children like nuts than juice?

A Day at the Fair

## How many more children like nuts than juice?

A Day at the Fair

Oops! Try again

### YES! One more child likes nuts than juice.