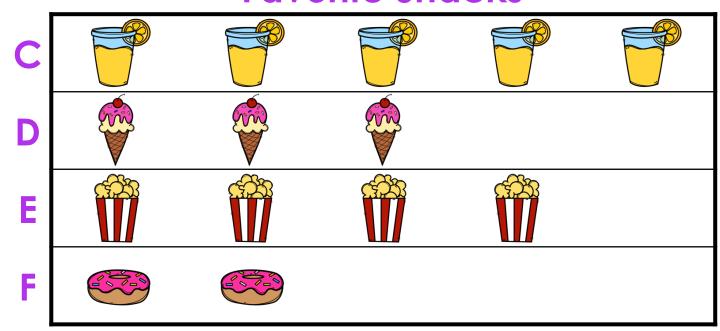

## How many children like ice cream?

A Day at the Fair

**YEXT** 

## How many children like ice cream?

A Day at the Fair

Oops! Try again

### YES! Six children like ice cream.

#### Snacks

## How many children like popcorn and cotton candy altogether?

**YEXT** 

## How many children like popcorn and cotton candy altogether?

Oops! Try again

HOME

## YES! 14 children like popcorn and cotton candy.

## How many more children like nuts than juice?

A Day at the Fair

## How many more children like nuts than juice?

A Day at the Fair

Oops! Try again

### YES! One more child likes nuts than juice.

#### A Day at the Fair

## CLICK on the most popular snack.

## YES! Cotton candy is the most popular snack.

## CLICK on the children's least favorite snack.

## YES! The least favorite snack is juice.

Want to play another game?

Sel.