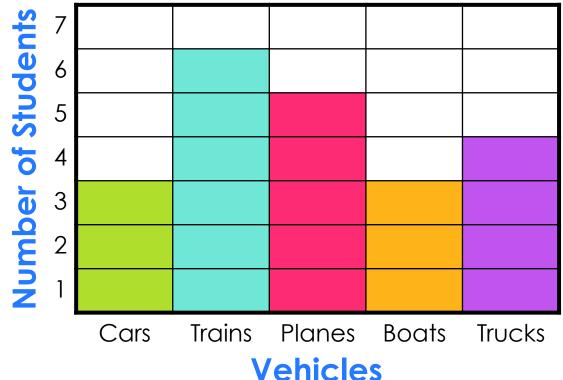

### How many students like planes?

**Vehicles** 

### How many students like planes?

Oops! Try again

### YES! Five students like planes.

**Vehicles** 